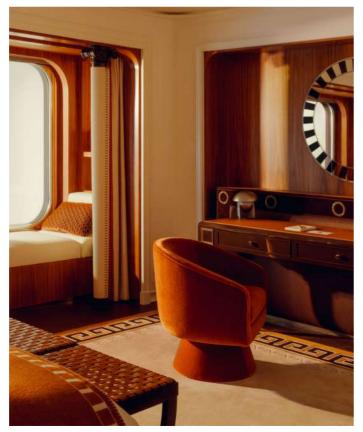

# SUITE PANORAMIQUE

More than a suite-this is a sanctuary at sea.

With soaring ceilings unlike anything seen on a vessel and an expansive bay window that bathes the space in natural light, the Suite Panoramique offers uninterrupted views of the horizon.

Designed for both elegance and tranquility, its refined blend of marble, rich woods, glass, and velvet creates an atmosphere of effortless sophistication. Stretch out by the grand bay window, book in hand, as the ocean peacefully passes by—an invitation to unwind and savor the journey.