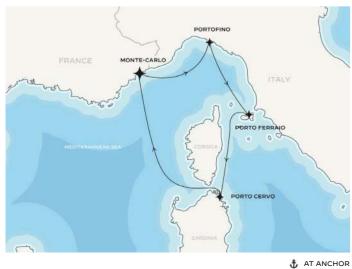

# **MONTE-CARLO**

| + | 07/11 |               |
|---|-------|---------------|
|   |       |               |
| + | 07/10 | AT SEA        |
| + | 07/09 | PORTO CERVO   |
| + | 07/08 | PORTO CERVO   |
| + | 07/07 | PORTO FERRAIO |
| + | 07/06 | PORTOFINO     |
| + | 07/05 | PORTOFINO     |
| + | 07/04 | MONTE-CARLO   |
|   |       |               |

# MONTE-CARLO

### ✦ INCLUDED EXPERIENCES

IDYLLIC CULINARY JOURNEY (PORTOFINO), NAPOLEON'S SECRETS DISCOVERY (PORTOFERRAIO), PARTY AMONG THE ROCKS OF PORTO CERVO

JULY 4, 2026 JULY 11, 2026 7 NIGHTS