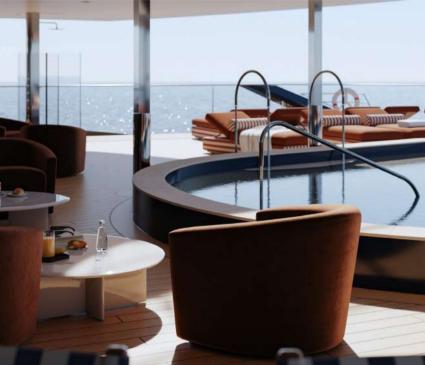

#### STABILITY WITHOUT COMPROMISE

Unlike most sailboats that tilt under the force of the wind, the Corinthian remains steady and level. This may seem counterintuitive, but the yacht's stability comes from a calculated balance of weight and width. With a 25.2-meter (82.7-feet) beam and a weight exceeding 16,000 metric tons (17,637 tons), the Corinthian is built to sail smoothly without heeling.

|   | ELECTRIC PROPULSION FOR MAXIMUM EFFICIENCY<br>To optimize efficiency, the Corinthian is fitted with electric |
|---|--------------------------------------------------------------------------------------------------------------|
| S | propulsion motors and variable pitch propellers with                                                         |
|   | full feathering capabilities. This sophisticated system                                                      |
| 5 | continuously adjusts the propeller pitch and RPM                                                             |
|   | to match the prevailing wind conditions, ensuring                                                            |
|   | maximum efficiency.                                                                                          |
|   |                                                                                                              |
|   | ECO-CONSCIOUS FOCUS                                                                                          |
|   | The Corinthian also incorporates state of the art                                                            |