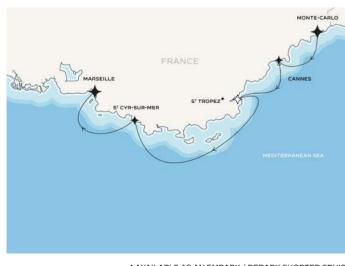

# **MONTE-CARLO**

| +        | 06/19 | MONTE-CARLO                                       |
|----------|-------|---------------------------------------------------|
| +        | 06/20 | CANNES 🕹                                          |
| +        | 06/21 | CANNES 🖞                                          |
| +        | 06/22 | CANNES DEPARTURE : 4 PM                           |
| +        | 06/22 | S <sup>T</sup> -TROPEZ <b>U</b><br>ARRIVAL : 7 PM |
| +        | 06/23 | S⁻-TROPEZ* ᢤ                                      |
| +        | 06/24 | ST-TROPEZ 🕹                                       |
| +        | 06/25 | S <sup>T</sup> -CYR-SUR-MER <sup>‡</sup>          |
| +        | 06/26 | ST-CYR-SUR-MER UPARTURE : 8 PM                    |
| <b>↓</b> | 06/27 | ARRIVAL : 8 AM                                    |
| N        | IAF   | <b>SEILLE</b>                                     |

### ✦ INCLUDED EXPERIENCES

RETRO PARTY IN A LEGENDARY COUTURE VILLA BY THE SEA (CANNES), CAR RALLY & TRUFFLE LUNCH (ST-TROPEZ), PRIVATE GOLF IMMERSION (S<sup>T</sup>-CYR-SUR-MER)

\* AVAILABLE AS AN EMBARK / DEBARK SHORTER CRUISE 🖞 AT ANCHOR