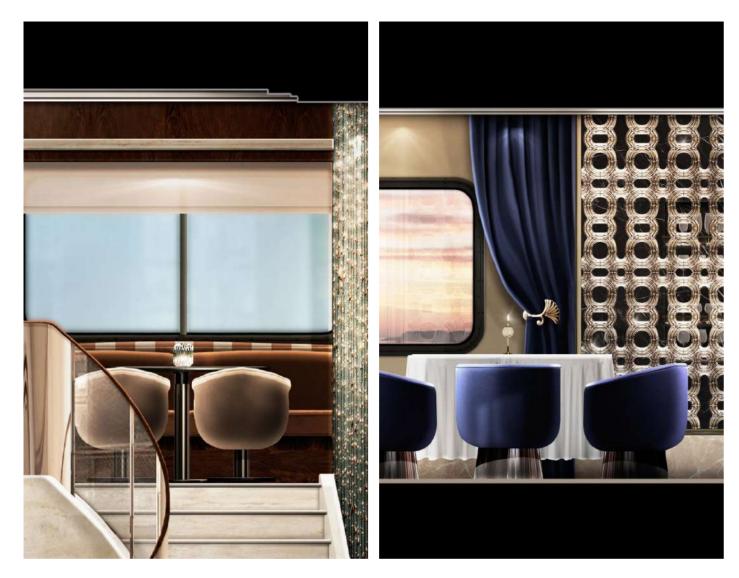

# 8 CORINTFIAN SUITES INSPIRED BY THE FRENCH RIVIERA, THE CORINTHIAN SUITES WILL WELCOME YOU IN AN INTEMPORAL ATMOSPHERE DESIGNED BY MAXIME D'ANGEAC.

### **SUITE DUPLEX** TWO STORY SUITE

A sweeping staircase unites two distinct areas: one for daytime living, the other for restful nights. Between Decks 5 and 6, your suite unfolds over two spacious levels.