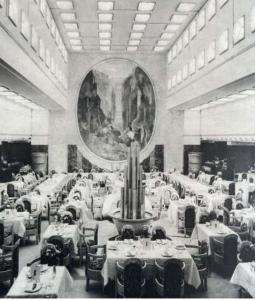

# FRENCH LINE HERITAGE

Inspired by the legacy of the Orient Express, the Corinthian brings the storied elegance of French craftsmanship into a new era of maritime luxury. From its bespoke interiors to its meticulously curated cultural experiences, each voyage reflects a harmonious blend of artistry and exploration. This is more than a journey; it is a celebration of diverse cultures seen from an unmatched vantage point, where timeless heritage meets modern sophistication. Every detail is imbued with the spirit of discovery, offering guests a seamless connection to the past and present of French excellence.

The Corinthian is a testament to the unparalleled dedication of the Orient Express brand to evoke a sense of wonder and refinement. Its architecture and design mirror the elegance of classic French aesthetics while incorporating modern conveniences and technology. Guests aboard the yacht can revel in a luxurious environment where each corner reveals a thoughtfully crafted story, ensuring an unforgettable travel experience steeped in cultural and historical significance.

The SS Normandie, iconic French cruise liner

(Left to right) 1. The original Orient-Express train 2. Life aboard the historical Orient Express train 3. Dining hall of the SS Normandie © Collection French Lines & Compagnies