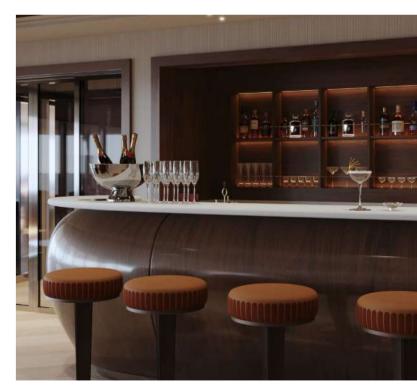

# **BARS & LOUNGES**

- LE FLYBRIDGE
- LE YACHT CLUB
- LA PISCINE
- LE WAGON BAR
- LE SPEAKEASY
- MARINA BAR
- LE BAR DE LA BIBLIOTHÈQUE
- L'ENCRE

Aboard the Corinthian, every bar and lounge is a destination in itself, designed to complement your journey. From Le Speakeasy's laid back elegance to the vibrant energy of Le Yacht Club, each space offers a unique ambiance. Guests can unwind with a cocktail at La Piscine, savor champagne at the Marina Bar with stunning sea views, or enjoy live music and camaraderie at Le Wagon Bar. These meticulously curated spaces blend sophistication with warmth, inviting moments of connection, celebration, and serenity as the waves gently lap against the hull.

Each bar and lounge is an experience to be savored, offering bespoke cocktails, fine wines, and a carefully selected menu of snacks and light meals. The variety of atmospheres ensures that every mood is catered to, from quiet reflection to lively gatherings. Whether it's sipping a vintage cognac under the stars or sharing stories over a signature cocktail, the bars and lounges aboard the Corinthian provide the perfect setting to enhance your journey and create lasting memories.