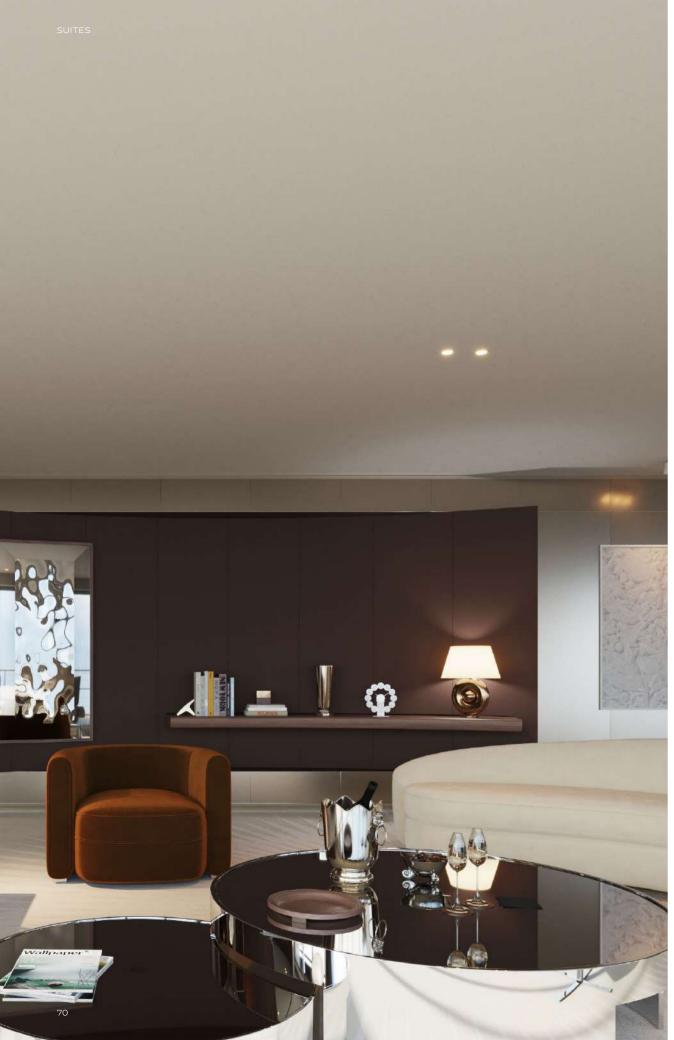

La Bibliothèque

The Orient Express spirit lives in every detail aboard the Corinthian. Each space is a sanctuary of beauty, thoughtfully designed to inspire awe and spark imagination. From the graceful symmetry of its interiors to the luxurious textures that reflect French Art Deco traditions, the yacht evokes an atmosphere of timeless grandeur. As Creative Director, I envisioned a vessel where the boundaries of design and functionality dissolve, creating an environment where guests can truly immerse themselves in an experience as elegant as it is unforgettable. Every element of the Corinthian is a tribute to craftsmanship and artistry, combining intricate detailing with innovative architecture. Guests will find themselves surrounded by an ambiance that seamlessly blends classic elegance with modern ingenuity. The result is a floating palace that serves as both a celebration of the Orient Express legacy and a gateway to unmatched luxury and sophistication at sea.

# **ORIENT EXPRESS SPIRIT**

BY MAXIME D'ANGEAC, CREATIVE DIRECTOR & ARCHITECT

The Lobby