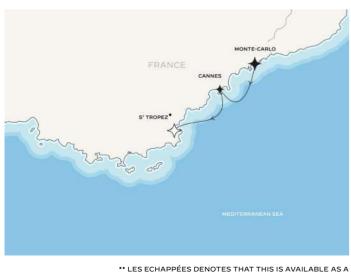

# MARSEILLE

| • | 06/06 | MARSEILLE<br>DEPARTURE : 8 PM |
|---|-------|-------------------------------|
| + | 06/07 | CANNES 🖞                      |
| + | 06/08 | CANNES $\psi$                 |
| + | 06/09 | CANNES 🖞<br>DEPARTURE : 4 PM  |
| + | 06/09 | ST-TROPEZ                     |

06/10 ARRIVAL : 8 AM

S<sup>T</sup>-TROPEZ

### ✦ INCLUDED EXPERIENCES

RETRO PARTY IN A LEGENDARY COUTURE VILLA BY THE SEA (CANNES)

\*\* LES ECHAPPÉES DENOTES THAT THIS IS AVAILABLE AS A SHORTER, LUXURIOUS YACHT VOYAGE