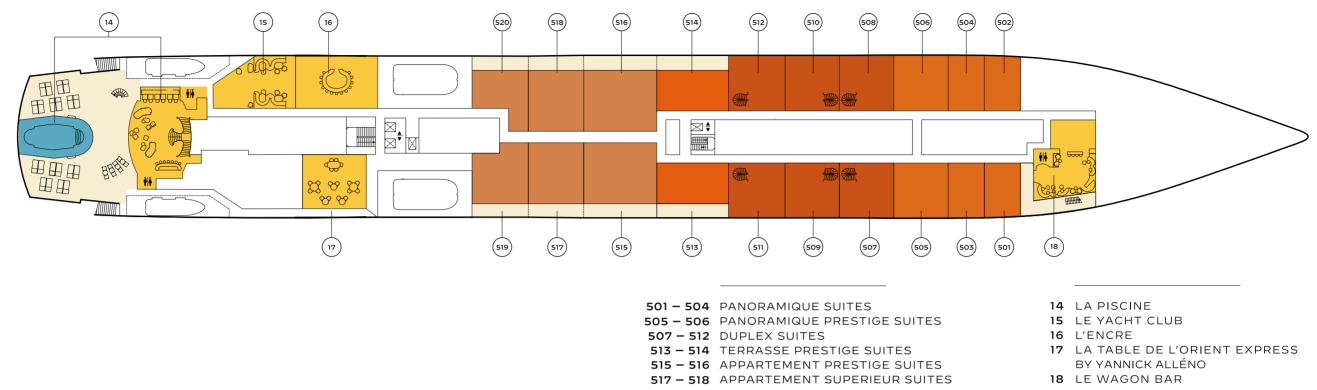

DECK 6

- 603 606 TERRASSE SUITES
- 607 612 DUPLEX SUITES
- 613 614 TERRASSE PRESTIGE
- 615 616 APPARTEMENT PRESTIGE
- 617 618 APPARTEMENT SUPERIEUR
- 619 620 APPARTEMENT

- 6 SERVICE CABIN 7 LA PERLE
- 8 LE FLYBRIDGE

- 9 L'ÉTRAVE
- 10 LA TERRASSE
- 11 L'ÉCRIN
- 12 LE CELLIER
- 13 LE COULOIR DE NAGE

### DECK 5

- 519 520 APPARTEMENT SUITES

- 401-416 PANORAMIQUE SUITES
  - 19 LA MARINA
  - 20 MARINA BAR
  - 21 LE CABARET
  - 22 LE SALON DE MUSIQUE
  - 23 LE CINÉMA
  - 24 LE LOBBY
  - **25** LE BAR DE LA BIBLIOTHÈQUE
  - 26 LA BIBLIOTHÈQUE

- 27 LE TAILLEUR
- 28 LE SALON DE BEAUTÉ
- 29 LE SPA
- **30** LE BARBIER
- 31 LE GYMNASE
- 32 LE SPEAKEASY
- **33** SPA TREATMENT ROOM
- **34** LA SALLE DES CARTES
- **35** LES MOUSSES

BUDAPEST