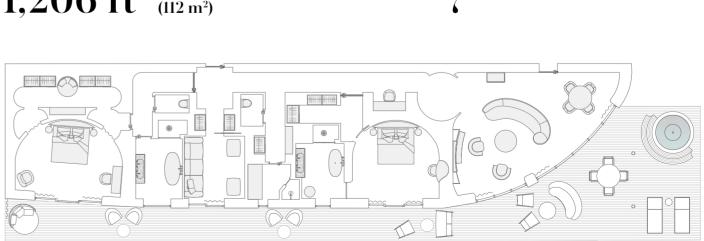

# ZEPHYR 2 BEDROOM SUITE

The Zephyr Suite is an expansive two-bedroom retreat inspired by the gentle west wind, celebrated for its refreshing and rejuvenating nature. Designed for relaxation, the suite features soft, coastal hues, luxurious textiles, and bespoke artwork. Both bedrooms offer king-size beds, ensuring a perfect blend of comfort and elegance. A spacious private terrace with a jacuzzi allows you to bask in the sunlight or enjoy an evening under the stars, making every moment a memorable one. With its thoughtfully curated decor and tranquil ambiance, the Zephyr Suite is an ideal haven for unwinding and reconnecting with the beauty of the sea.

Adding a layer of timeless sophistication, a beautifully crafted Orient Express Heritage cabin within the suite pays homage to the legendary train's opulent design, evoking its rich legacy through intricate detailing and classic craftsmanship. With its thoughtfully curated decor and tranguil ambiance, the Zephyr Suite is an ideal haven for unwinding and reconnecting with the beauty of the sea.

SUITE SIZE

2,486 ft<sup>2</sup> (231 m<sup>2</sup>)

TERRACE SIZE

1,206 ft<sup>2</sup> (112 m<sup>2</sup>)

N° DECK