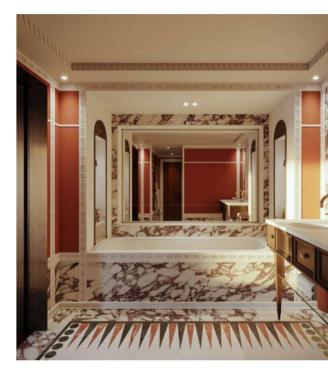

# **AGATHA CHRISTIE** 2 BEDROOM SUITE

Step into the world of mystery and intrigue in the Agatha Christie Suite, the largest and most expansive two-bedroom suite aboard the Corinthian. Inspired by the legendary novelist and her connection to the iconic Orient Express, this suite immerses you in an atmosphere of sophistication and storytelling. Subtle design elements pay homage to the author's genius, from rich textures reminiscent of the golden age of travel to literary-inspired artwork that evokes the charm of her era.

Perfectly positioned for breathtaking views, the suite offers an inviting lounge area, a plush king-size bed, a fitness room, an en-suite bath adorned with marble and artisanal finishes and a spacious private terrace with a jacuzzi and furniture. Whether you are a fan of her mysteries or simply appreciate refined luxury, the Agatha Christie Suite is a journey into elegance and imagination.