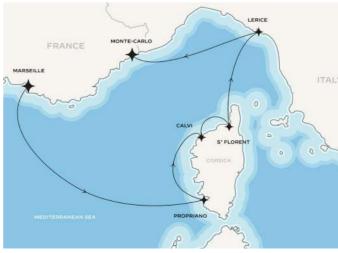

# MARSEILLE

| + | 06/12 | MARSEILLE<br>DEPARTURE : 6 PM                  |
|---|-------|------------------------------------------------|
| + | 06/13 | PROPRIANO $\clubsuit$                          |
| + | 06/14 | PROPRIANO $\hat{\Psi}$                         |
| + | 06/14 | CALVI 🕹                                        |
| + | 06/15 | CALVI 🕹<br>DEPARTURE : 4 PM                    |
| + | 06/15 | S <sup>T</sup> -FLORENT 🖞                      |
| + | 06/16 | S <sup>T</sup> -FLORENT 🖞                      |
| + | 06/17 | LERICE 🗳<br>ARRIVAL : 10 AM   DEPARTURE : 7 PM |
| + | 06/18 | MONTE-CARLO                                    |

# • 06/19 ARRIVAL: 8 AM MONTE-CARLO

### ✦ INCLUDED EXPERIENCES

BEACH DINNER UNDER THE STARS (PROPRIANO), OUTDOOR LUNCH WITH A CORSICAN CHEF (CALVI), MARBLE QUARRY EXPLORATION (LERICE)

🖞 AT ANCHOR