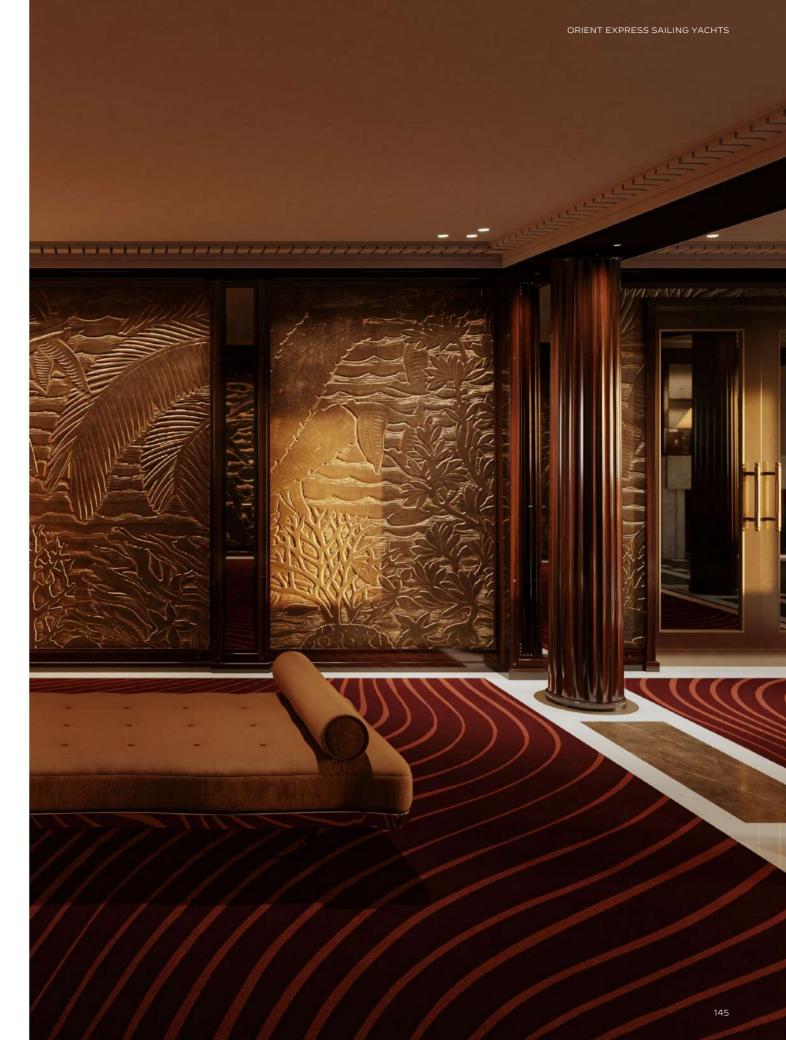

La Bibliothèque

The Orient Express spirit lives in every detail aboard the Corinthian. Each space is a sanctuary of beauty, thoughtfully designed to inspire awe and spark imagination. From the graceful symmetry of its interiors to the luxurious textures that reflect French Art Deco traditions, the yacht evokes an atmosphere of timeless grandeur. As Creative Director, I envisioned a vessel where the boundaries of design and functionality dissolve, creating an environment where guests can truly immerse themselves in an experience as elegant as it is unforgettable. Every element of the Corinthian is a tribute to craftsmanship and artistry, combining intricate detailing with innovative architecture. Guests will find themselves surrounded by an ambiance that seamlessly blends classic elegance with modern ingenuity. The result is a floating palace that serves as both a celebration of the Orient Express legacy and a gateway to unmatched luxury and sophistication at sea.

# **ORIENT EXPRESS SPIRIT**

BY MAXIME D'ANGEAC, CREATIVE DIRECTOR & ARCHITECT

The Lobby