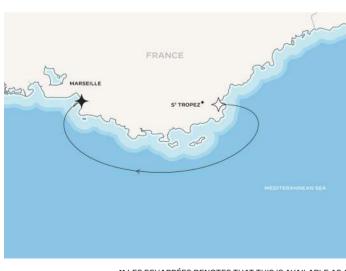

# MARSEILLE

| • | 06/06 | MARSEILLE<br>DEPARTURE : 8 PM |
|---|-------|-------------------------------|
| + | 06/07 | CANNES 🖞                      |
| + | 06/08 | CANNES $\psi$                 |
| + | 06/09 | CANNES 🖞<br>DEPARTURE : 4 PM  |
| + | 06/09 | ST-TROPEZ                     |

06/10 ARRIVAL : 8 AM

S<sup>T</sup>-TROPEZ

### ✦ INCLUDED EXPERIENCES

RETRO PARTY IN A LEGENDARY COUTURE VILLA BY THE SEA (CANNES)

\*\* LES ECHAPPÉES DENOTES THAT THIS IS AVAILABLE AS A SHORTER, LUXURIOUS YACHT VOYAGE

# JUNE 6, 2026 JUNE 10, 2026 4 NIGHTS LES ÉCHAPPÉES \*\*