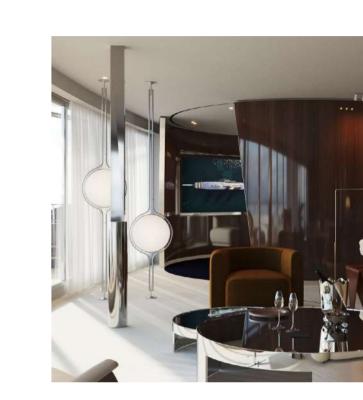

# SUTIN

....

10

III

...

THE PENTHOUSE SUITES ON DECK 7 EMBODY THE ESSENCE OF ELEGANCE AND REFINED LUXURY ABOARD THE YACHT. THESE EXPANSIVE SUITES ARE WITH SOPHISTICATED DECOR AND BESPOKE DETAILS THAT CREATE A UNIQUE SENSE OF PLACE. EACH SUITE INVITES YOU TO RELAX IN SPACIOUS COMFORT, SURROUNDED BY CURATED PIECES THAT BLEND MODERN AESTHETICS WITH TIMELESS CHARM. FOR THOSE SEEKING AN EVEN MORE REMARKABLE EXPERIENCE, ALL SIX SUITES CAN BE SEAMLESSLY COMBINED TO FORM A PRIVATE DECK SPANNING OVER 10,000 SQUARE FEET (APPROXIMATELY 930 SQUARE METERS), OFFERING AN UNMATCHED SANCTUARY OF SPACE AND STYLE ON THE OPEN SEA.

# **PENTHOUSE SUITES**

### PENTHOUSE SIX INCREDIBLE SUITES

Welcome to the pinnacle of luxury aboard the Corinthianthe Penthouse, a collection of six bespoke suites located on Deck 7. Individually remarkable and collectively awe-inspiring, these suites redefine grandeur, offering an unparalleled opportunity to curate your own private oasis at sea. With the option to combine all six suites into a single, expansive private deck, the Penthouse transforms into a sanctuary of sophistication, privacy, and indulgence, making it the ultimate choice for discerning travelers seeking an exclusive escape.