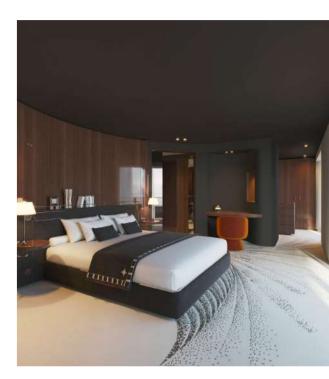

# **AGATHA CHRISTIE** 2 BEDROOM SUITE

Step into the world of mystery and intrigue in the Agatha Christie Suite, the largest and most expansive two-bedroom suite aboard the Corinthian. Inspired by the legendary novelist and her connection to the iconic Orient Express, this suite immerses you in an atmosphere of sophistication and storytelling. Subtle design elements pay homage to the author's genius, from rich textures reminiscent of the golden age of travel to literary-inspired artwork that evokes the charm of her era.

Perfectly positioned for breathtaking views, the suite offers an inviting lounge area, a plush king-size bed, a fitness room, an en-suite bath adorned with marble and artisanal finishes and a spacious private terrace with a jacuzzi and furniture. Whether you are a fan of her mysteries or simply appreciate refined luxury, the Agatha Christie Suite is a journey into elegance and imagination.