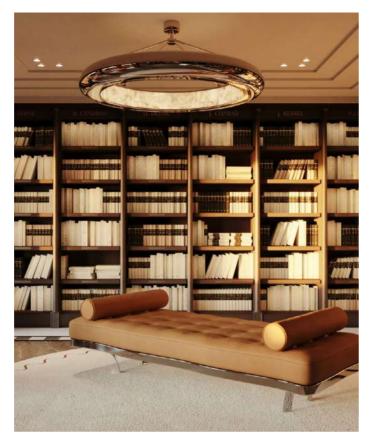

La Bibliothèque

The Orient Express spirit lives in every detail aboard the Corinthian. Each space is a sanctuary of beauty, thoughtfully designed to inspire awe and spark imagination. From the graceful symmetry of its interiors to the luxurious textures that reflect French Art Deco traditions, the yacht evokes an atmosphere of timeless grandeur. As Creative Director, I envisioned a vessel where the boundaries of design and functionality dissolve, creating an environment where guests can truly immerse themselves in an experience as elegant as it is unforgettable. Every element of the Corinthian is a tribute to craftsmanship and artistry, combining intricate detailing with innovative architecture. Guests will find themselves surrounded by an ambiance that seamlessly blends classic elegance with modern ingenuity. The result is a floating palace that serves as both a celebration of the Orient Express legacy and a gateway to unmatched luxury and sophistication at sea.

# **ORIENT EXPRESS SPIRIT**

BY MAXIME D'ANGEAC, CREATIVE DIRECTOR & ARCHITECT

The Lobby