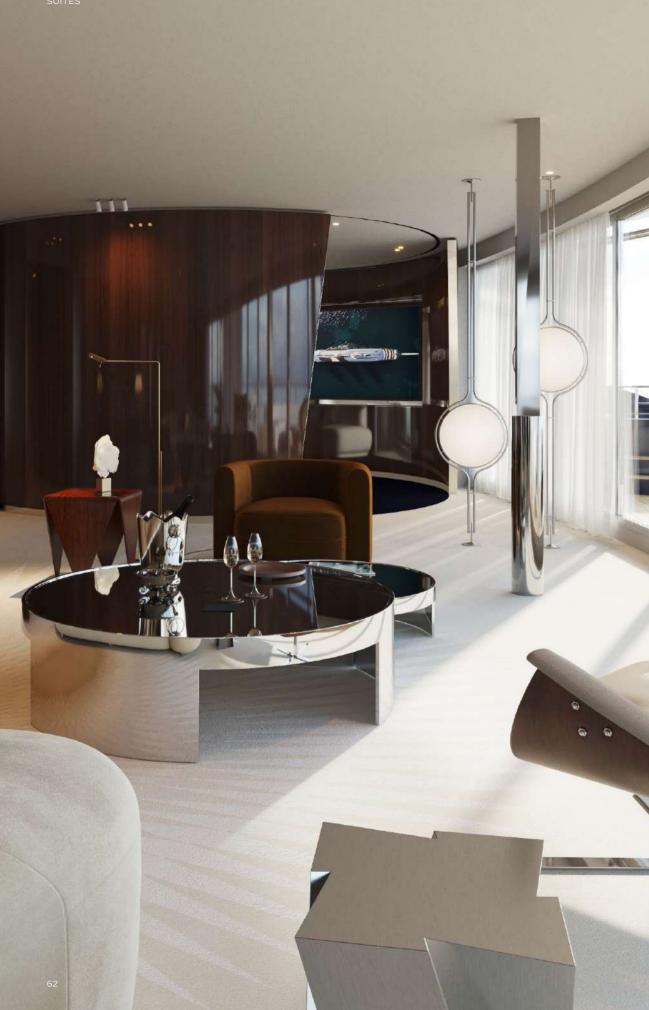

# ZEPHYR 2 BEDROOM SUITE

The Zephyr Suite is an expansive two-bedroom retreat inspired by the gentle west wind, celebrated for its refreshing and rejuvenating nature. Designed for relaxation, the suite features soft, coastal hues, luxurious textiles, and bespoke artwork. Both bedrooms offer king-size beds, ensuring a perfect blend of comfort and elegance. A spacious private terrace with a jacuzzi allows you to bask in the sunlight or enjoy an evening under the stars, making every moment a memorable one. With its thoughtfully curated decor and tranquil ambiance, the Zephyr Suite is an ideal haven for unwinding and reconnecting with the beauty of the sea.

Adding a layer of timeless sophistication, a beautifully crafted Orient Express Heritage cabin within the suite pays homage to the legendary train's opulent design, evoking its rich legacy through intricate detailing and classic craftsmanship. With its thoughtfully curated decor and tranguil ambiance, the Zephyr Suite is an ideal haven for unwinding and reconnecting with the beauty of the sea.

SUITE SIZE

2,486 ft<sup>2</sup> (231 m<sup>2</sup>)

TERRACE SIZE

1,206 ft<sup>2</sup> (112 m<sup>2</sup>)

N° DECK