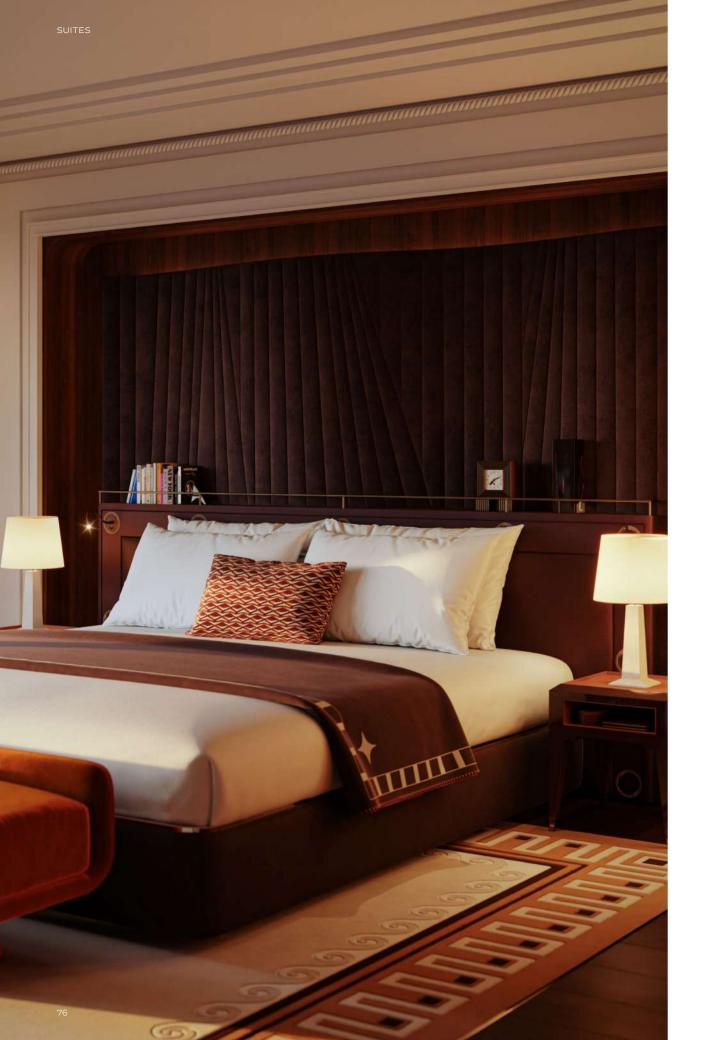

# SUTIN

....

10

III

...

THE PENTHOUSE SUITES ON DECK 7 EMBODY THE ESSENCE OF ELEGANCE AND REFINED LUXURY ABOARD THE YACHT. THESE EXPANSIVE SUITES ARE WITH SOPHISTICATED DECOR AND BESPOKE DETAILS THAT CREATE A UNIQUE SENSE OF PLACE. EACH SUITE INVITES YOU TO RELAX IN SPACIOUS COMFORT, SURROUNDED BY CURATED PIECES THAT BLEND MODERN AESTHETICS WITH TIMELESS CHARM. FOR THOSE SEEKING AN EVEN MORE REMARKABLE EXPERIENCE, ALL SIX SUITES CAN BE SEAMLESSLY COMBINED TO FORM A PRIVATE DECK SPANNING OVER 10,000 SQUARE FEET (APPROXIMATELY 930 SQUARE METERS), OFFERING AN UNMATCHED SANCTUARY OF SPACE AND STYLE ON THE OPEN SEA.

# **PENTHOUSE SUITES**

### PENTHOUSE SIX INCREDIBLE SUITES

Welcome to the pinnacle of luxury aboard the Corinthianthe Penthouse, a collection of six bespoke suites located on Deck 7. Individually remarkable and collectively awe-inspiring, these suites redefine grandeur, offering an unparalleled opportunity to curate your own private oasis at sea. With the option to combine all six suites into a single, expansive private deck, the Penthouse transforms into a sanctuary of sophistication, privacy, and indulgence, making it the ultimate choice for discerning travelers seeking an exclusive escape.

By reserving the entire Penthouse, you unlock a realm of tailored luxury, where every detail is customized to your desires. Available to accomodate up to 22 guests in all, the entire deck becomes your domain, complete with personalized service and amenities designed to elevate your journey. This is more than accommodation; it's a bespoke experience that transcends expectations.

SUITE SIZE 9,989  $ft^{2}$  (928 m<sup>2</sup>)

TERRACE SIZE

5,674 ft<sup>2</sup> (527 m<sup>2</sup>)

N° DECK

PRIVATIZATION OF DECK 7

ORIENT EXPRESS SAILING YACHTS