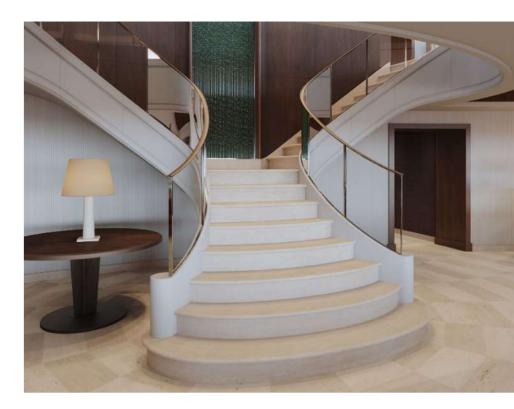

La Bibliothèque

The Orient Express spirit lives in every detail aboard the Corinthian. Each space is a sanctuary of beauty, thoughtfully designed to inspire awe and spark imagination. From the graceful symmetry of its interiors to the luxurious textures that reflect French Art Deco traditions, the yacht evokes an atmosphere of timeless grandeur. As Creative Director, I envisioned a vessel where the boundaries of design and functionality dissolve, creating an environment where guests can truly immerse themselves in an experience as elegant as it is unforgettable. Every element of the Corinthian is a tribute to craftsmanship and artistry, combining intricate detailing with innovative architecture. Guests will find themselves surrounded by an ambiance that seamlessly blends classic elegance with modern ingenuity. The result is a floating palace that serves as both a celebration of the Orient Express legacy and a gateway to unmatched luxury and sophistication at sea.

# **ORIENT EXPRESS SPIRIT**

BY MAXIME D'ANGEAC, CREATIVE DIRECTOR & ARCHITECT

The Lobby