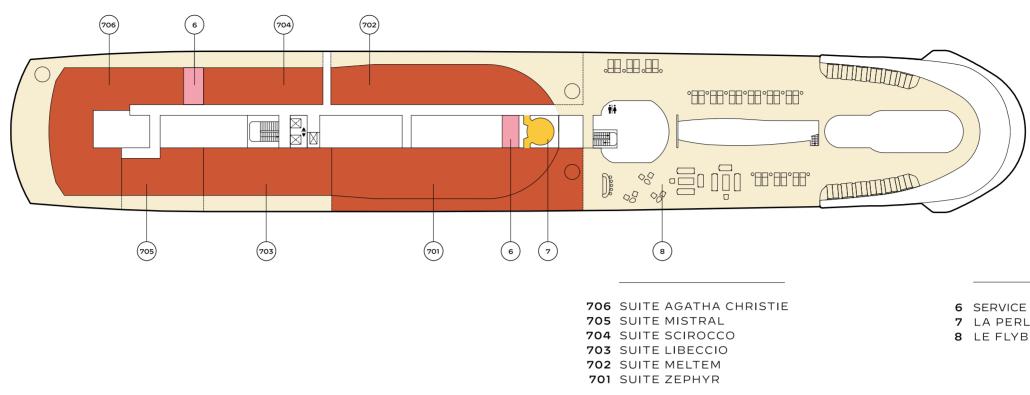

# **AGATHA CHRISTIE** 2 BEDROOM SUITE

Step into the world of mystery and intrigue in the Agatha Christie Suite, the largest and most expansive two-bedroom suite aboard the Corinthian. Inspired by the legendary novelist and her connection to the iconic Orient Express, this suite immerses you in an atmosphere of sophistication and storytelling. Subtle design elements pay homage to the author's genius, from rich textures reminiscent of the golden age of travel to literary-inspired artwork that evokes the charm of her era.

# ZEPHYR 2 BEDROOM SUITE

The Zephyr Suite is an expansive two-bedroom retreat inspired by the gentle west wind, celebrated for its refreshing and rejuvenating nature. Designed for relaxation, the suite features soft, coastal hues, luxurious textiles, and bespoke artwork. Both bedrooms offer king-size beds, ensuring a perfect blend of comfort and elegance. A spacious private terrace with a jacuzzi allows you to bask in the sunlight or enjoy an evening under the stars, making every moment a memorable one. With its thoughtfully curated decor and tranquil ambiance, the Zephyr Suite is an ideal haven for unwinding and reconnecting with the beauty of the sea.

# 2 BEDROOM SUITE

Named after the gentle summer winds of the Aegean, the Meltem Suite is an expansive two-bedroom sanctuary of serenity and flow. Sun-drenched interiors, airy design elements, and floor-to-ceiling windows immerse guests in a calming ambiance. Each of the two bedrooms features a plush king-size bed, offering ultimate comfort and privacy for families or groups.

# LIBECCIO 2 BEDROOM SUITE

Named after the Mediterranean's spirited southwest wind, the Libeccio Suite is an expansive two-bedroom haven that blends bold design with refined luxury. Vibrant accents, modern furnishings, and expansive windows create an environment that is both energizing and serene. Each bedroom features a king-size bed, offering the ultimate in relaxation and sophistication.

## **SCIROCCO** 2 BEDROOM SUITE

Inspired by the invigorating energy of the desert wind, the Scirocco Suite exudes contemporary elegance and refined luxury. This expansive two-bedroom suite offers ample space for relaxation and comfort, perfect for families or those seeking additional privacy. Sleek furnishings, soft lighting, and meticulously curated decor create a space that is both inviting and sophisticated.

# MISTRAL 1 BEDROOM SUITE

The Mistral Suite, inspired by the powerful northwesterly wind, offers a haven of understated elegance and luxurious comfort. This spacious suite is designed with relaxation in mind, featuring a sumptuous king-size bed that promises restful nights. A beautifully set table for two creates the perfect space for intimate in-room dining or enjoying a quiet breakfast while taking in the view.