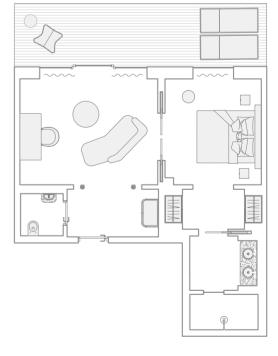

# **AGATHA CHRISTIE** 2 BEDROOM SUITE

Step into the world of mystery and intrigue in the Agatha Christie Suite, the largest and most expansive two-bedroom suite aboard the Corinthian. Inspired by the legendary novelist and her connection to the iconic Orient Express, this suite immerses you in an atmosphere of sophistication and storytelling. Subtle design elements pay homage to the author's genius, from rich textures reminiscent of the golden age of travel to literary-inspired artwork that evokes the charm of her era.

Perfectly positioned for breathtaking views, the suite offers an inviting lounge area, a plush king-size bed, a fitness room, an en-suite bath adorned with marble and artisanal finishes and a spacious private terrace with a jacuzzi and furniture. Whether you are a fan of her mysteries or simply appreciate refined luxury, the Agatha Christie Suite is a journey into elegance and imagination.

SUITE SIZE

 $2,422 \, ft^{2}_{(225 \, m^2)}$ 

TERRACE SIZE

1,938 ft<sup>2</sup> (180 m<sup>2</sup>)

N° DECK