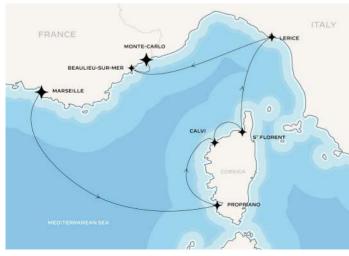

# MARSEILLE

| + | 06/12 | MARSEILLE<br>DEPARTURE : 6 PM                  |
|---|-------|------------------------------------------------|
| + | 06/13 | PROPRIANO $\clubsuit$                          |
| + | 06/14 | PROPRIANO $\hat{\Psi}$                         |
| + | 06/14 | CALVI 🕹                                        |
| + | 06/15 | CALVI 🕹<br>DEPARTURE : 4 PM                    |
| + | 06/15 | S <sup>T</sup> -FLORENT 🖞                      |
| + | 06/16 | S <sup>T</sup> -FLORENT 🖞                      |
| + | 06/17 | LERICE 🗳<br>ARRIVAL : 10 AM   DEPARTURE : 7 PM |
| + | 06/18 | MONTE-CARLO                                    |

# • 06/19 ARRIVAL: 8 AM MONTE-CARLO

### ✦ INCLUDED EXPERIENCES

BEACH DINNER UNDER THE STARS (PROPRIANO), OUTDOOR LUNCH WITH A CORSICAN CHEF (CALVI), MARBLE QUARRY EXPLORATION (LERICE)

🖞 AT ANCHOR

# MARSEILLE

| + | 06/27 | MARSEILLE<br>DEPARTURE : 6 PM                      |
|---|-------|----------------------------------------------------|
| + | 06/28 | PROPRIANO 🖞                                        |
| + | 06/29 |                                                    |
| + | 06/29 | CALVI 🖞<br>ARRIVAL : 12 AM                         |
| + | 06/30 | CALVI                                              |
| + | 06/30 | S <sup>T</sup> -FLORENT <b>Ů</b><br>ARRIVAL : 7 PM |
| + | 07/01 | ST-FLORENT 🕹                                       |
| + | 07/02 | LERICE<br>ARRIVAL : 10 AM   DEPARTURE :            |
| + | 07/03 | MONTE-CARLO 🖞                                      |

### 07/04 ARRIVAL : 8 AM MONTE-CARLO

### ✦ INCLUDED EXPERIENCES

BEACH DINNER UNDER THE STARS (PROPRIANO), OUTDOOR LUNCH WITH A CORSICAN CHEF (CALVI), MARBLE QUARRY EXPLORATION (LERICE)

JUNE 27, 2026 JULY 4, 2026

# MARSEILLE

| + | 07/19 | MARSEILLE<br>DEPARTURE : 6 PM                  |
|---|-------|------------------------------------------------|
| + | 07/20 | PROPRIANO 🖞                                    |
| + | 07/21 | PROPRIANO 🖞                                    |
| + | 07/21 | CALVI                                          |
| + | 07/22 | CALVI                                          |
| + | 07/22 | S <sup>T</sup> -FLORENT                        |
| + | 07/23 | S <sup>T</sup> -FLORENT                        |
| + | 07/24 | LERICE 🖞<br>ARRIVAL : 10 AM   DEPARTURE : 7 PM |
| + | 07/25 | BEAULIEU-SUR-MER                               |
|   |       |                                                |
| + | 07/26 | ARRIVAL : 8 AM                                 |
| - |       |                                                |

# MONTE-CARLO

### ✦ INCLUDED EXPERIENCES

BEACH DINNER UNDER THE STARS (PROPRIANO), OUTDOOR LUNCH WITH A CORSICAN CHEF (CALVI), GREEK VILLA'S SECRETS & CANDLELIGHT CONCERT (BEAULIEU-SUR-MER)

🖞 AT ANCHOR

# **MONTE-CARLO**

JULY 19, 2026 JULY 26, 2026

**7 NIGHTS** 

| + | 07/26 | MONTE-CARLO                   |
|---|-------|-------------------------------|
| + | 07/27 | PORTOFINO 🖞                   |
| + | 07/28 | PORTOFINO UPARTURE : 7 PM     |
| + | 07/29 | PORTO FERRAIO 🖞               |
| + | 07/30 | PORTO VECCHIO 🖞               |
| + | 07/31 | PORTO VECCHIO                 |
| + | 08/01 | PORTO CERVO 🖞                 |
| + | 08/02 | PORTO CERVO $\mathring{\Psi}$ |
|   |       |                               |