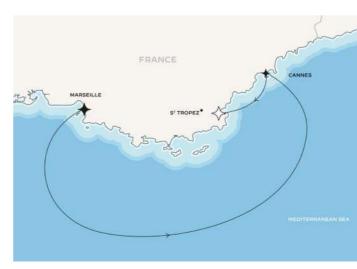

# MARSEILLE

| • | 06/06 | MARSEILLE<br>DEPARTURE : 8 PM |
|---|-------|-------------------------------|
| + | 06/07 | CANNES 🖞                      |
| + | 06/08 | CANNES $\psi$                 |
| + | 06/09 | CANNES 🖞<br>DEPARTURE : 4 PM  |
| + | 06/09 | ST-TROPEZ                     |

06/10 ARRIVAL : 8 AM

S<sup>T</sup>-TROPEZ

### ✦ INCLUDED EXPERIENCES

RETRO PARTY IN A LEGENDARY COUTURE VILLA BY THE SEA (CANNES)

\*\* LES ECHAPPÉES DENOTES THAT THIS IS AVAILABLE AS A SHORTER, LUXURIOUS YACHT VOYAGE