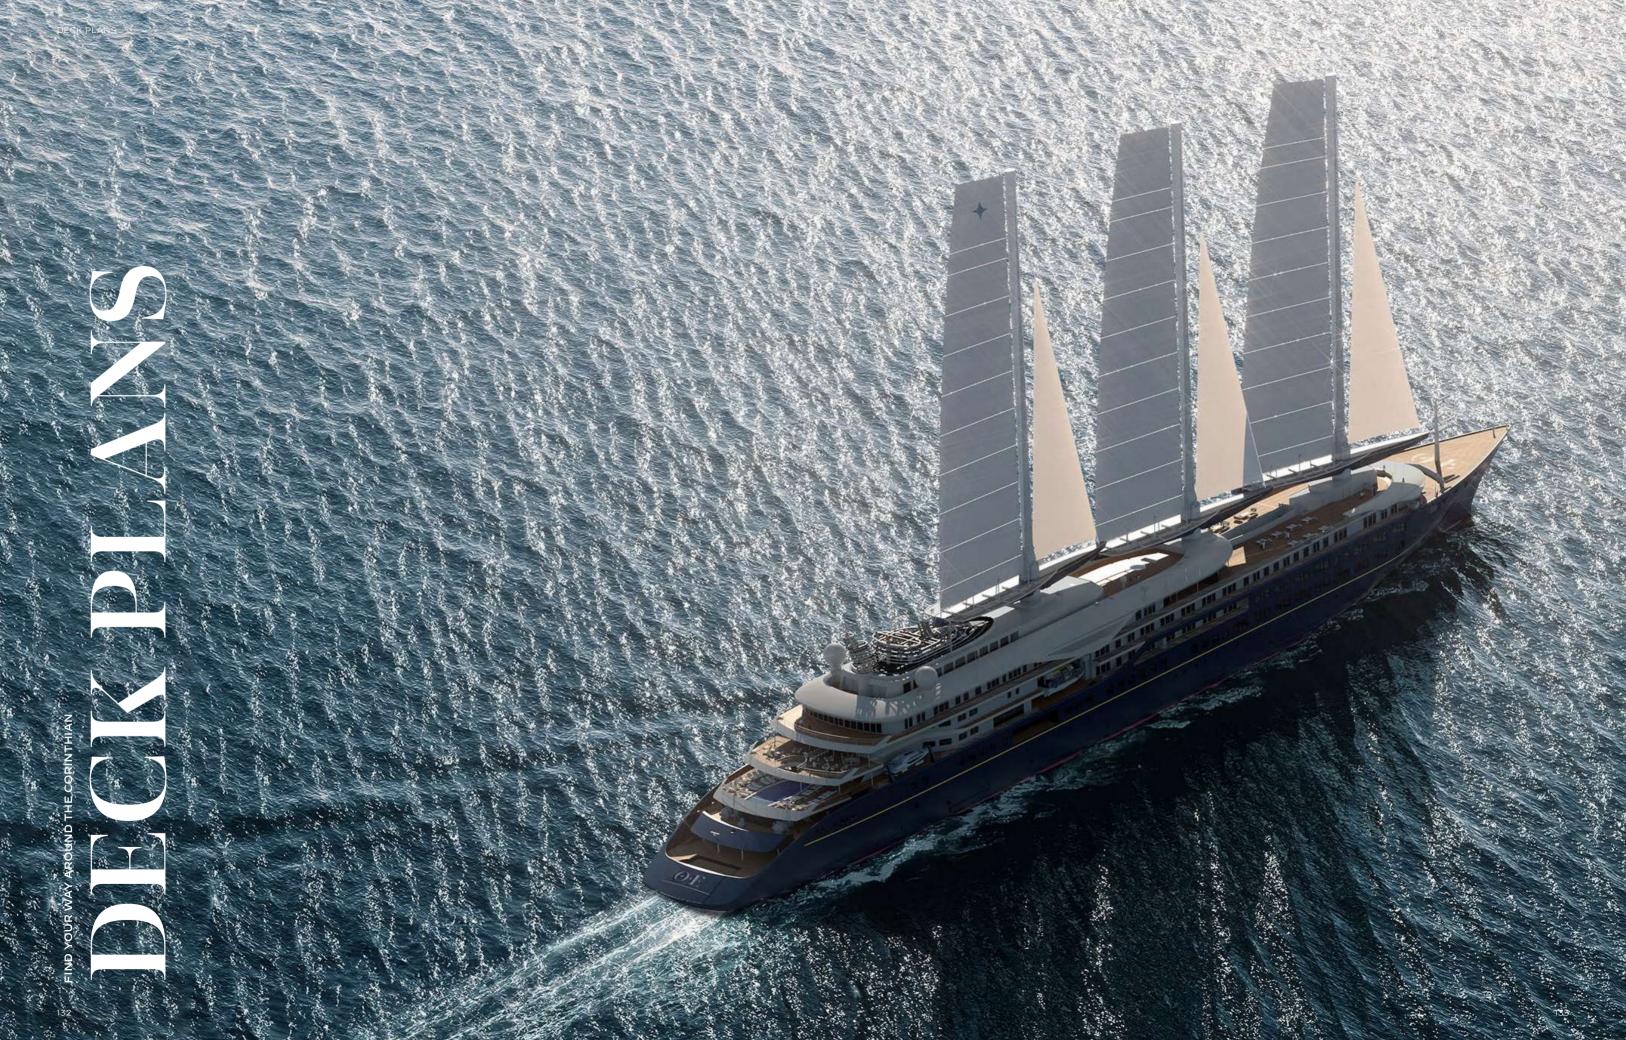

# CORINTHIAN

MEDITERRANEAN SEASON 2026

140 years after the launch of its first luxury trains, the legendary Orient Express embarks on an extraordinary new journey with the unveiling of the world's largest sailing yacht for Orient Express Sailing Yachts: the Corinthian. A groundbreaking achievement in maritime history, this incredible venture redefines the boundaries of travel and luxury.

# TECHNOLOGICAL MARVEL

BY VIANNEY VAUTIER, NAVAL ARCHITECT & CHIEF OPERATING OFFICER

THE CORINTHIAN IS A TRIUMPH OF MODERN NAVAL DESIGN. CREATED BY NAVAL ARCHITECT VIANNEY VAUTIER, THIS VESSEL STANDS AS A BEACON OF WHAT'S POSSIBLE WHEN TECHNOLOGY AND ARTISTRY COME TOGETHER. ITS SAIL-POWERED JOURNEY OFFERS BOTH ELEGANCE AND SUSTAINABILITY, ENSURING AN EXPERIENCE THAT IS AS FORWARD-THINKING AS IT IS TIMELESS.

#### REINVENTING THE ART OF SAILING

Redefining an entire generation of sailing vessels is no small feat, especially when large merchant sailing ships began vanishing from the seas over a century ago. With the dominance of motor yachts, the science and romance of wind-powered travel seemed almost forgotten.

This innovative sail plan, paired with powerful hull lines, gives Corinthian its unmistakable silhouette and remarkable performance on the open sea.

#### STABILITY WITHOUT COMPROMISE

Unlike most sailboats that tilt under the force of the wind, the Corinthian remains steady and level. This may seem counterintuitive, but the yacht's stability comes from a calculated balance of weight and width. With a 25.2-meter (82.7-feet) beam and a weight exceeding 16,000 metric tons (17,637 tons), the Corinthian is built to sail smoothly without heeling.