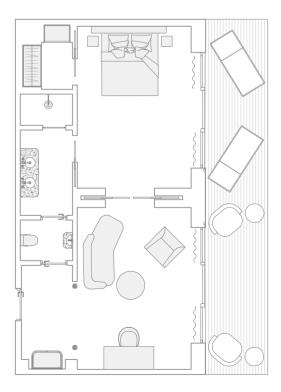

# SUTIN

....

10

III

...

THE PENTHOUSE SUITES ON DECK 7 EMBODY THE ESSENCE OF ELEGANCE AND REFINED LUXURY ABOARD THE YACHT. THESE EXPANSIVE SUITES ARE WITH SOPHISTICATED DECOR AND BESPOKE DETAILS THAT CREATE A UNIQUE SENSE OF PLACE. EACH SUITE INVITES YOU TO RELAX IN SPACIOUS COMFORT, SURROUNDED BY CURATED PIECES THAT BLEND MODERN AESTHETICS WITH TIMELESS CHARM. FOR THOSE SEEKING AN EVEN MORE REMARKABLE EXPERIENCE, ALL SIX SUITES CAN BE SEAMLESSLY COMBINED TO FORM A PRIVATE DECK SPANNING OVER 10,000 SQUARE FEET (APPROXIMATELY 930 SQUARE METERS), OFFERING AN UNMATCHED SANCTUARY OF SPACE AND STYLE ON THE OPEN SEA.

# **PENTHOUSE SUITES**

### PENTHOUSE SIX INCREDIBLE SUITES

Welcome to the pinnacle of luxury aboard the Corinthianthe Penthouse, a collection of six bespoke suites located on Deck 7. Individually remarkable and collectively awe-inspiring, these suites redefine grandeur, offering an unparalleled opportunity to curate your own private oasis at sea. With the option to combine all six suites into a single, expansive private deck, the Penthouse transforms into a sanctuary of sophistication, privacy, and indulgence, making it the ultimate choice for discerning travelers seeking an exclusive escape.

SUITE SIZE 9,989  $ft^{2}$  (928 m<sup>2</sup>)

TERRACE SIZE

5,674 ft<sup>2</sup> (527 m<sup>2</sup>)

N° DECK

PRIVATIZATION OF DECK 7

ORIENT EXPRESS SAILING YACHTS