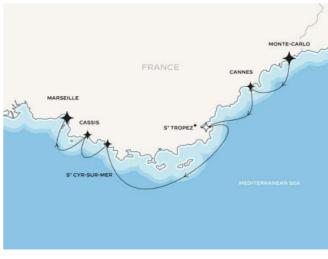

# MARSEILLE

| + | 06/06 | MARSEILLE<br>DEPARTURE : 8 PM                    |
|---|-------|--------------------------------------------------|
| + | 06/07 | CANNES &                                         |
| + | 06/08 | CANNES 🖞                                         |
| + | 06/09 | CANNES 🕹                                         |
| + | 06/09 | S <sup>T</sup> -TROPEZ 🕆                         |
| + | 06/10 | S <sup>⊤</sup> -TROPEZ* ⊕                        |
| + | 06/11 | S <sup>T</sup> -TROPEZ <b>U</b> EPARTURE : 11 AM |
| + | 06/11 | MARSEILLE<br>ARRIVAL : 8 PM                      |
|   |       |                                                  |
|   |       |                                                  |
| • | 06/12 | ARRIVAL : 8 AM                                   |

### 06/12 ARRIVAL : 8 AM MARSEILLE

### ✦ INCLUDED EXPERIENCES

RETRO PARTY IN A LEGENDARY COUTURE VILLA BY THE SEA (CANNES), CAR RALLY & TRUFFLE LUNCH (S<sup>T</sup>-TROPEZ)

\* AVAILABLE AS AN EMBARK / DEBARK SHORTER CRUISE 🖞 AT ANCHOR