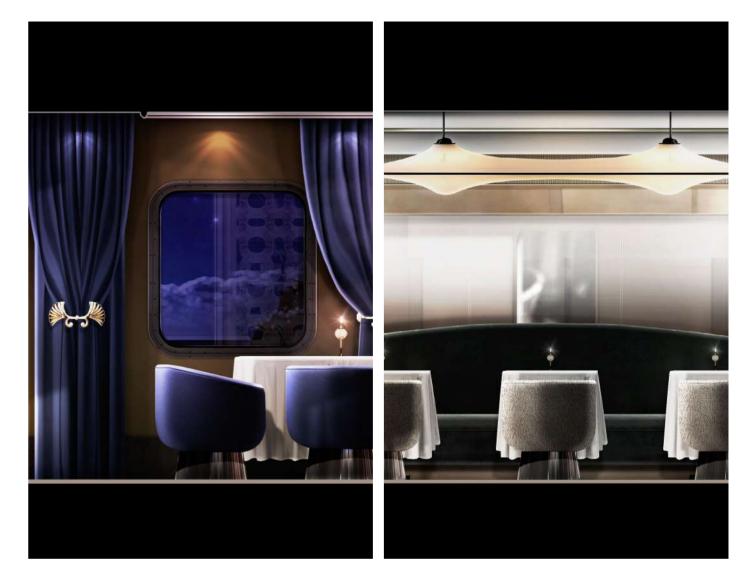

# **BARS & LOUNGES**

- LE FLYBRIDGE
- LE YACHT CLUB
- LA PISCINE
- LE WAGON BAR
- LE SPEAKEASY
- MARINA BAR
- LE BAR DE LA BIBLIOTHÈQUE
- L'ENCRE

Aboard the Corinthian, every bar and lounge is a destination in itself, designed to complement your journey. From Le Speakeasy's laid back elegance to the vibrant energy of Le Yacht Club, each space offers a unique ambiance. Guests can unwind with a cocktail at La Piscine, savor champagne at the Marina Bar with stunning sea views, or enjoy live music and camaraderie at Le Wagon Bar. These meticulously curated spaces blend sophistication with warmth, inviting moments of connection, celebration, and serenity as the waves gently lap against the hull.

Each bar and lounge is an experience to be savored, offering bespoke cocktails, fine wines, and a carefully selected menu of snacks and light meals. The variety of atmospheres ensures that every mood is catered to, from quiet reflection to lively gatherings. Whether it's sipping a vintage cognac under the stars or sharing stories over a signature cocktail, the bars and lounges aboard the Corinthian provide the perfect setting to enhance your journey and create lasting memories.