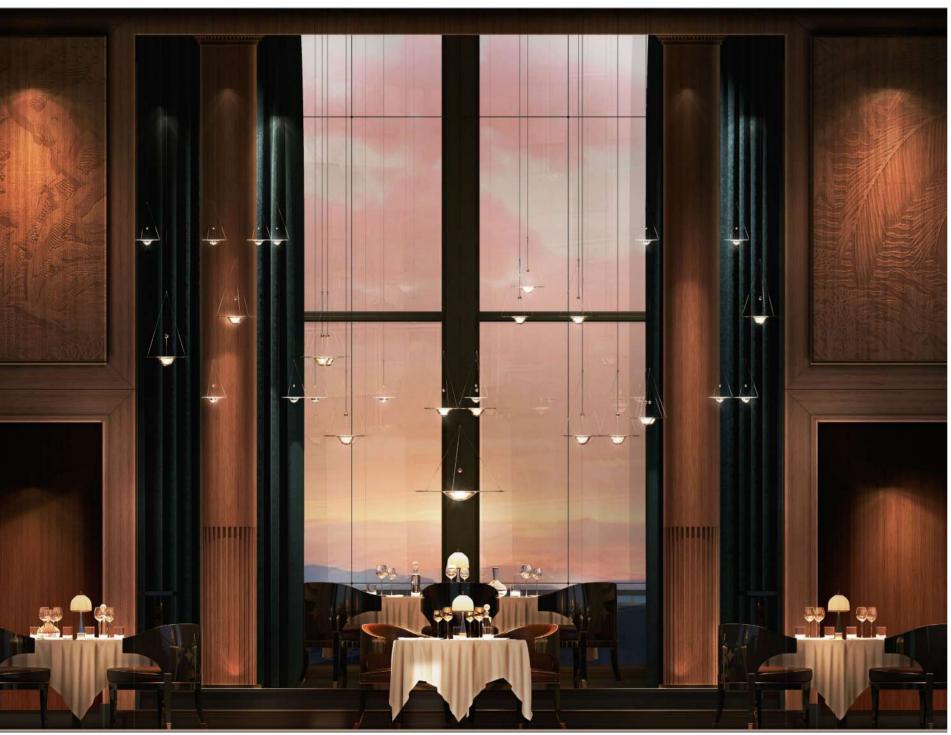

# CULINARY JOURNEY

- LA TABLE DE L'ORIENT EXPRESS
- LA TERRASSE
- LA PERLE
- ► L'ÉCRIN
- LE CELLIER
- IN-SUITE DINING

Dining aboard the Corinthian is a celebration of the senses, curated by the visionary, multi-starred Michelin chef, Yannick Alléno. From the rich, layered flavors of his signature sauces to innovative interpretations of classic dishes, each meal is an artistic creation. Guests can indulge in culinary delights at La Table de l'Orient Express by Yannick Alléno, where the ambiance-enhanced by stunning glasswork and soaring ceilings-elevates every bite. Whether enjoying delectable seafood and wine pairings in L'Ecrin, or the innovative dishes in La Terrasse, each dining venue promises an unforgettable experience that redefines luxury dining at sea. The culinary program aboard the Corinthian is as diverse as it is exquisite, offering an array of options to satisfy every palate. With multiple restaurants, bars, and lounges, guests can embark on a gastronomic adventure that spans the globe while enjoying the finest ingredients and techniques. From casual poolside snacks to intimate fine dining experiences, every meal is a celebration of creativity and passion, ensuring that dining becomes one of the highlights of the journey.

#### The panoramic view of La Table de L'Orient Express

# LA TABLE DE L'ORIENT EXPRESS BY YANNICK ALLÉNO

The acclaimed, multi-michelin-starred French chef Yannick Alléno is known for crafting sauces with the artistry of a master perfumer. Under the direction of his executive chef, the restaurant's team will execute a menu designed to showcase his culinary vision. Set in a stunning dining room with soaring six-meter ceilings and exquisite glasswork by Emmanuel Barrois, the ambiance is designed to intensify every flavor on your plate. In the words of Chef Alléno, "expect to leave with a truly memorable impression."