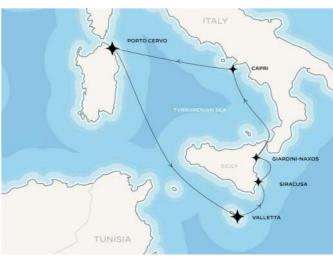

# MARSEILLE

| + | 07/19 | MARSEILLE<br>DEPARTURE : 6 PM                  |
|---|-------|------------------------------------------------|
| + | 07/20 | PROPRIANO 🖞                                    |
| + | 07/21 | PROPRIANO 🖞                                    |
| + | 07/21 | CALVI                                          |
| + | 07/22 | CALVI                                          |
| + | 07/22 | S <sup>T</sup> -FLORENT                        |
| + | 07/23 | S <sup>T</sup> -FLORENT                        |
| + | 07/24 | LERICE 🖞<br>ARRIVAL : 10 AM   DEPARTURE : 7 PM |
| + | 07/25 | BEAULIEU-SUR-MER                               |
|   |       |                                                |
| + | 07/26 | ARRIVAL : 8 AM                                 |
| - |       |                                                |

# MONTE-CARLO

### ✦ INCLUDED EXPERIENCES

BEACH DINNER UNDER THE STARS (PROPRIANO), OUTDOOR LUNCH WITH A CORSICAN CHEF (CALVI), GREEK VILLA'S SECRETS & CANDLELIGHT CONCERT (BEAULIEU-SUR-MER)

🖞 AT ANCHOR

# **MONTE-CARLO**

JULY 19, 2026 JULY 26, 2026

**7 NIGHTS** 

| + | 07/26 | MONTE-CARLO                   |
|---|-------|-------------------------------|
| + | 07/27 | PORTOFINO 🖞                   |
| + | 07/28 | PORTOFINO UPARTURE : 7 PM     |
| + | 07/29 | PORTO FERRAIO 🖞               |
| + | 07/30 | PORTO VECCHIO 🖞               |
| + | 07/31 | PORTO VECCHIO                 |
| + | 08/01 | PORTO CERVO 🖞                 |
| + | 08/02 | PORTO CERVO $\mathring{\Psi}$ |
|   |       |                               |