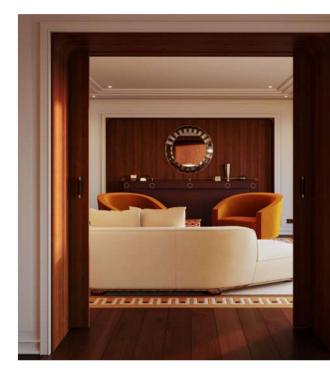

La Bibliothèque

The Orient Express spirit lives in every detail aboard the Corinthian. Each space is a sanctuary of beauty, thoughtfully designed to inspire awe and spark imagination. From the graceful symmetry of its interiors to the luxurious textures that reflect French Art Deco traditions, the yacht evokes an atmosphere of timeless grandeur. As Creative Director, I envisioned a vessel where the boundaries of design and functionality dissolve, creating an environment where guests can truly immerse themselves in an experience as elegant as it is unforgettable. Every element of the Corinthian is a tribute to craftsmanship and artistry, combining intricate detailing with innovative architecture. Guests will find themselves surrounded by an ambiance that seamlessly blends classic elegance with modern ingenuity. The result is a floating palace that serves as both a celebration of the Orient Express legacy and a gateway to unmatched luxury and sophistication at sea.

# **ORIENT EXPRESS SPIRIT**

BY MAXIME D'ANGEAC, CREATIVE DIRECTOR & ARCHITECT

The Lobby