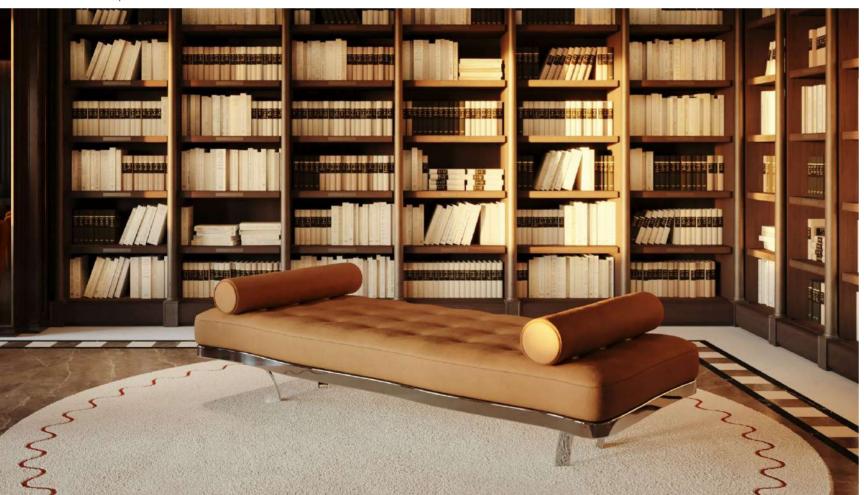

# ENTERTAINMENT

- LE CABARET
- LA SALLE DES CARTES
- LE CINÉMA
- LES MOUSSES
- LE SALON DE MUSIQUE
- LA MARINA
- LA PISCINE
- LA BIBLIOTHÈQUE

La Bibliothèque

An amphitheatre that borrows its stage technology for sound and lighting from the Lido de Paris. An intimate cinema room that can be privatized to watch new films or great classics, comfortably seated in the original armchairs of the mythical Orient Express train.

A library of 1,500 books for travel and adventure lovers to choose from to relax and enjoy.

Unwind in our aft leisure pool, where you can soak in the stunning ocean views while enjoying a tranquil swim or a refreshing dip.