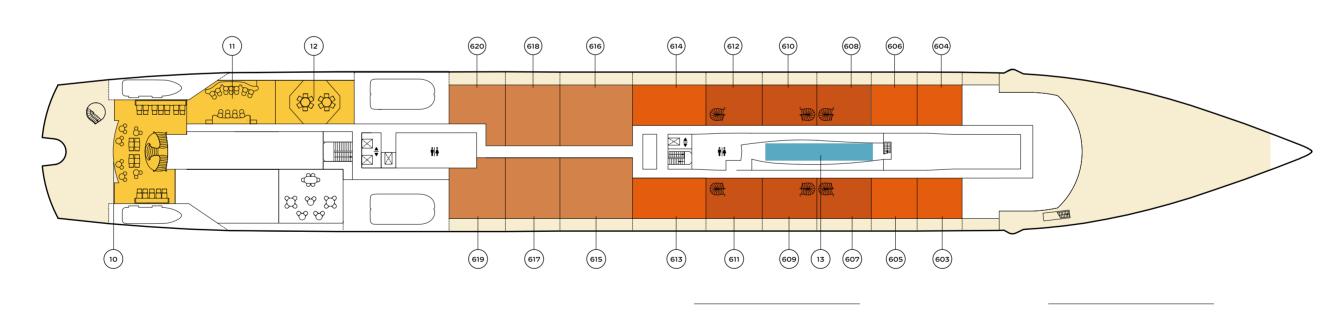

DECK 6

- 603 606 TERRASSE SUITES
- 607 612 DUPLEX SUITES
- 613 614 TERRASSE PRESTIGE
- 615 616 APPARTEMENT PRESTIGE
- 617 618 APPARTEMENT SUPERIEUR
- 619 620 APPARTEMENT

- 6 SERVICE CABIN 7 LA PERLE
- 8 LE FLYBRIDGE

- 9 L'ÉTRAVE
- 10 LA TERRASSE
- 11 L'ÉCRIN
- 12 LE CELLIER
- 13 LE COULOIR DE NAGE

### DECK 5

- 519 520 APPARTEMENT SUITES

- 401-416 PANORAMIQUE SUITES
  - 19 LA MARINA
  - 20 MARINA BAR
  - 21 LE CABARET
  - 22 LE SALON DE MUSIQUE
  - 23 LE CINÉMA
  - 24 LE LOBBY
  - **25** LE BAR DE LA BIBLIOTHÈQUE
  - 26 LA BIBLIOTHÈQUE

- 27 LE TAILLEUR
- 28 LE SALON DE BEAUTÉ
- 29 LE SPA
- **30** LE BARBIER
- 31 LE GYMNASE
- 32 LE SPEAKEASY
- **33** SPA TREATMENT ROOM
- **34** LA SALLE DES CARTES
- **35** LES MOUSSES

BUDAPEST