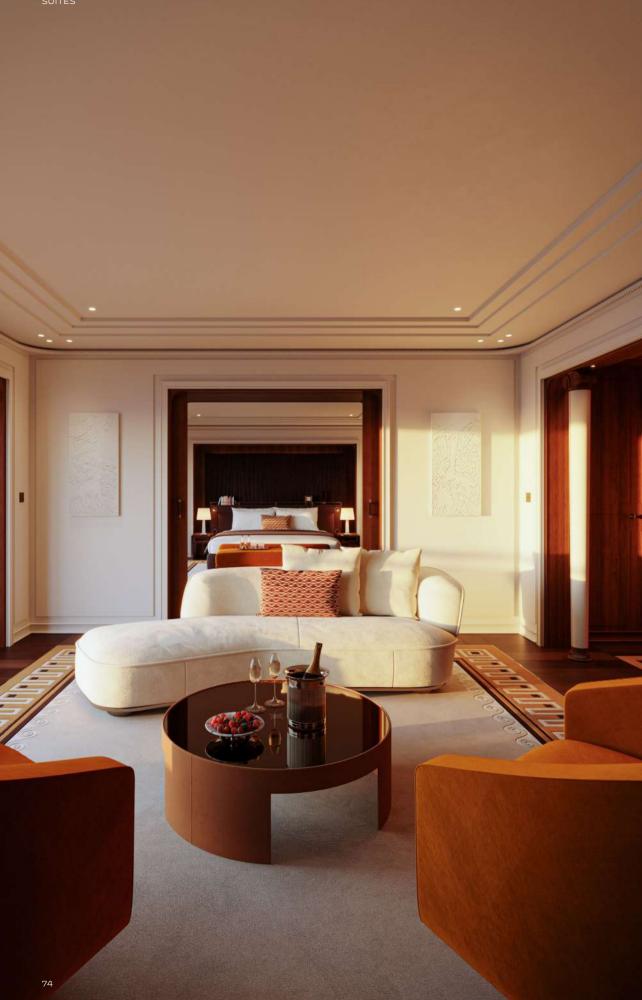

# SUTIN

....

10

III

...

THE PENTHOUSE SUITES ON DECK 7 EMBODY THE ESSENCE OF ELEGANCE AND REFINED LUXURY ABOARD THE YACHT. THESE EXPANSIVE SUITES ARE WITH SOPHISTICATED DECOR AND BESPOKE DETAILS THAT CREATE A UNIQUE SENSE OF PLACE. EACH SUITE INVITES YOU TO RELAX IN SPACIOUS COMFORT, SURROUNDED BY CURATED PIECES THAT BLEND MODERN AESTHETICS WITH TIMELESS CHARM. FOR THOSE SEEKING AN EVEN MORE REMARKABLE EXPERIENCE, ALL SIX SUITES CAN BE SEAMLESSLY COMBINED TO FORM A PRIVATE DECK SPANNING OVER 10,000 SQUARE FEET (APPROXIMATELY 930 SQUARE METERS), OFFERING AN UNMATCHED SANCTUARY OF SPACE AND STYLE ON THE OPEN SEA.

# **PENTHOUSE SUITES**

### PENTHOUSE SIX INCREDIBLE SUITES

Welcome to the pinnacle of luxury aboard the Corinthianthe Penthouse, a collection of six bespoke suites located on Deck 7. Individually remarkable and collectively awe-inspiring, these suites redefine grandeur, offering an unparalleled opportunity to curate your own private oasis at sea. With the option to combine all six suites into a single, expansive private deck, the Penthouse transforms into a sanctuary of sophistication, privacy, and indulgence, making it the ultimate choice for discerning travelers seeking an exclusive escape.

By reserving the entire Penthouse, you unlock a realm of tailored luxury, where every detail is customized to your desires. Available to accomodate up to 22 guests in all, the entire deck becomes your domain, complete with personalized service and amenities designed to elevate your journey. This is more than accommodation; it's a bespoke experience that transcends expectations.

SUITE SIZE 9,989  $ft^{2}$  (928 m<sup>2</sup>)

TERRACE SIZE

5,674 ft<sup>2</sup> (527 m<sup>2</sup>)

N° DECK

PRIVATIZATION OF DECK 7

ORIENT EXPRESS SAILING YACHTS