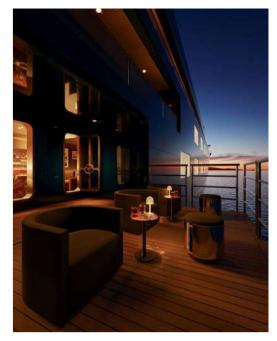

# **BARS & LOUNGES**

- LE FLYBRIDGE
- LE YACHT CLUB
- LA PISCINE
- LE WAGON BAR
- LE SPEAKEASY
- MARINA BAR
- LE BAR DE LA BIBLIOTHÈQUE
- L'ENCRE

Aboard the Corinthian, every bar and lounge is a destination in itself, designed to complement your journey. From Le Speakeasy's laid back elegance to the vibrant energy of Le Yacht Club, each space offers a unique ambiance. Guests can unwind with a cocktail at La Piscine, savor champagne at the Marina Bar with stunning sea views, or enjoy live music and camaraderie at Le Wagon Bar. These meticulously curated spaces blend sophistication with warmth, inviting moments of connection, celebration, and serenity as the waves gently lap against the hull.

Each bar and lounge is an experience to be savored, offering bespoke cocktails, fine wines, and a carefully selected menu of snacks and light meals. The variety of atmospheres ensures that every mood is catered to, from quiet reflection to lively gatherings. Whether it's sipping a vintage cognac under the stars or sharing stories over a signature cocktail, the bars and lounges aboard the Corinthian provide the perfect setting to enhance your journey and create lasting memories.