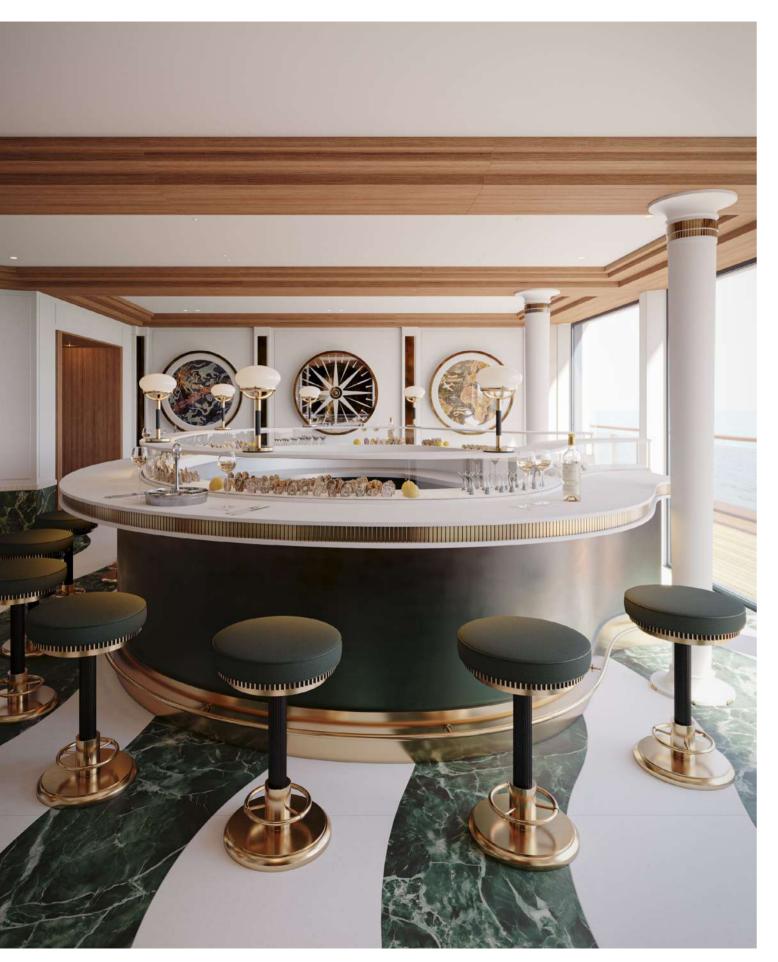

#### LE CELLIER

Aromas, tannins, vintages, grands crus... Wine and tea Inspired by the art of fusion-blending, combining, have much more in common than vocabulary. Step into this and reimagining flavors-this space at the Corinthian brings exclusive space, where a glass-encased wine cellar filled together global influences to create unforgettable culinary with exceptional vintages mirrors a curated tea counter, journeys, highlighting the freshest shellfish, fish, creating a refined harmony of both worlds. and treasures of the sea.

reservations with just two tables-also hosts workshops, inviting guests to deepen their appreciation and expertise in the fine art of tasting both wine and tea.