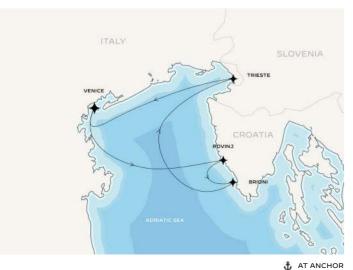

# VENICE

| + | 08/30 | VENICE<br>DEPARTURE : 6 PM                     |
|---|-------|------------------------------------------------|
| + | 08/31 | ROVINJ 🕹                                       |
| + | 09/01 | BRIONI 🖞<br>ARRIVAL : 10 AM   DEPARTURE : 7 PM |
| + | 09/02 | TRIESTE<br>ARRIVAL : 10 AM   DEPARTURE : 7 PM  |
|   |       |                                                |
|   |       |                                                |

### ✦ INCLUDED EXPERIENCES

09/03 ARRIVAL : 9 AM

VENICE

TREASURES OF THE ISTRIAN FORESTS (ROVINJ)

### AUGUST 30, 2026 SEPTEMBER 3, 2026 4 NIGHTS