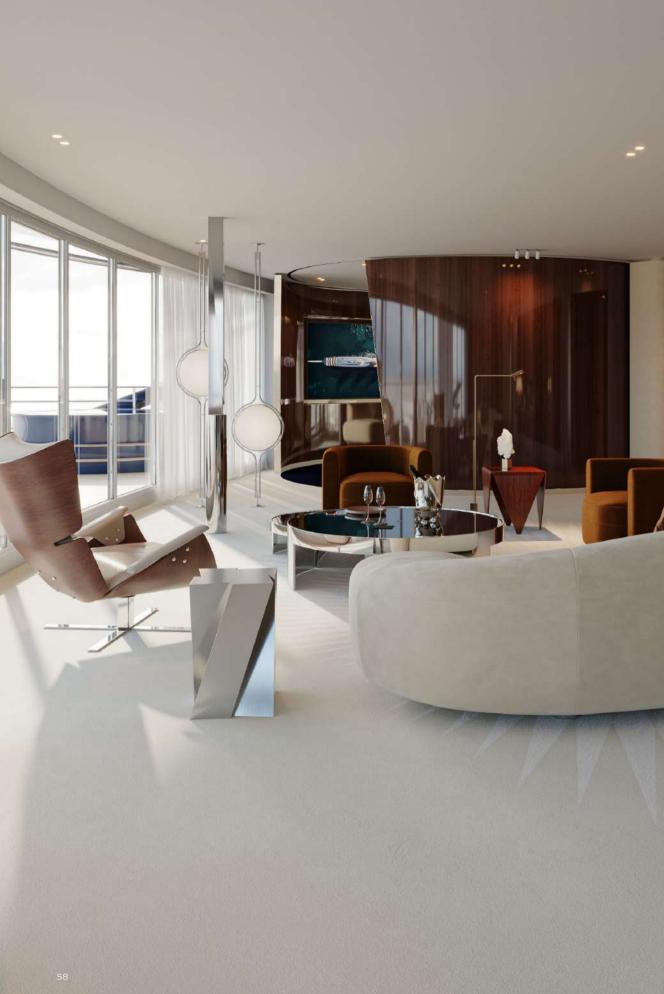

La Bibliothèque

The Orient Express spirit lives in every detail aboard the Corinthian. Each space is a sanctuary of beauty, thoughtfully designed to inspire awe and spark imagination. From the graceful symmetry of its interiors to the luxurious textures that reflect French Art Deco traditions, the yacht evokes an atmosphere of timeless grandeur. As Creative Director, I envisioned a vessel where the boundaries of design and functionality dissolve, creating an environment where guests can truly immerse themselves in an experience as elegant as it is unforgettable. Every element of the Corinthian is a tribute to craftsmanship and artistry, combining intricate detailing with innovative architecture. Guests will find themselves surrounded by an ambiance that seamlessly blends classic elegance with modern ingenuity. The result is a floating palace that serves as both a celebration of the Orient Express legacy and a gateway to unmatched luxury and sophistication at sea.

# **ORIENT EXPRESS SPIRIT**

BY MAXIME D'ANGEAC, CREATIVE DIRECTOR & ARCHITECT

The Lobby