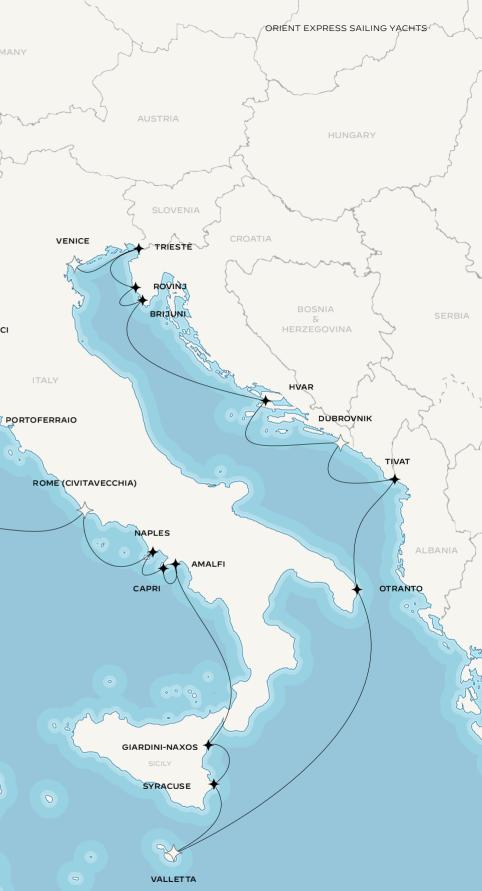

# MEDITERRANEAN

The Mediterranean has inspired countless writers, painters, and poets-far too many to name.

The countries blessed to line its shores-Croatia, Spain, France, Italy, Malta, Morocco, Monaco, Montenegro, and Portugal-are part of our curated destinations. yourself in their rich history, and explore their most renowned monuments and architectural treasures.

into the sky, our goal is to ensure your experience is truly unforgettable.

Its vibrant colors, breathtaking landscapes, stunning islands and beaches, charming cities and villages...

In each, you'll dock in their picturesque ports, immerse From iconic addresses to the most secret corners, every moment will offer something unique and unforgettable.

Just like the Mediterranean's endless horizon blending

MEDITERRANEAN SEASON 2026

LISBON

PORTIMAO

CADIZ (SEVILLA)

MOROCCO

MALAGA

# THE CORINTHIAN DESTINATIONS

 $\mathcal{O}$ 

ROSES

PORTOFINO

ST FLORENT

PORTO VECCHIO

LERICI

MONTE-CARLO

CALVI

TUNISIA

ST-TROPEZ

PROPRIANO

ALGERIA

# VALLETTA

| + | 08/19 | VALLETTA<br>DEPARTURE : 6 PM                 |
|---|-------|----------------------------------------------|
| + | 08/20 | AT SEA                                       |
| + | 08/21 | OTRANTO U                                    |
| + | 08/22 | OTRANTO UPARTURE : 2 AM                      |
| + | 08/22 | DUBROVNIK                                    |
| + | 08/23 | DUBROVNIK 🖞                                  |
| + | 08/24 | HVAR 🖞<br>ARRIVAL : 10 AM   DEPARTURE : 4 PM |
| + | 08/25 | ROVINJ 🕹                                     |
|   |       |                                              |
| + | 08/26 | ARRIVAL : 10 AM                              |
| I | /EN   | NICE                                         |

### ✦ INCLUDED EXPERIENCES

LUMINIOUS NIGHTS OF PUGLIA (OTRANTO), DINNER ON DUBROVNIK CITY WALLS, TREASURES OF THE ISTRIAN FORESTS (ROVINJ)

🗄 AT ANCHOR

### AUGUST 19, 2026 AUGUST 26, 2026

# MOSTRA DE VENISE

| + | 08/26 | VENICE<br>DEPARTURE : 6 PM |
|---|-------|----------------------------|
| + | 08/27 | VENICE                     |
| + | 08/28 | VENICE                     |
| + | 08/29 | VENICE                     |
| ✦ | 08/30 | VENICE                     |

# VENICE

| + | 08/30 | VENICE<br>DEPARTURE : 6 PM                     |
|---|-------|------------------------------------------------|
| + | 08/31 | ROVINJ 🕹                                       |
| + | 09/01 | BRIONI 🖞<br>ARRIVAL : 10 AM   DEPARTURE : 7 PM |
| + | 09/02 | TRIESTE<br>ARRIVAL : 10 AM   DEPARTURE : 7 PM  |
|   |       |                                                |
|   |       |                                                |

### ✦ INCLUDED EXPERIENCES

09/03 ARRIVAL : 9 AM

VENICE

TREASURES OF THE ISTRIAN FORESTS (ROVINJ)

### AUGUST 30, 2026 SEPTEMBER 3, 2026 4 NIGHTS

# VENICE

| + | 09/06 | VENICE<br>DEPARTURE : 6 PM                   |   |
|---|-------|----------------------------------------------|---|
| + | 09/07 | ROVINJ 🕹                                     |   |
| + | 09/08 | HVAR 🖞<br>ARRIVAL : 11 AM   DEPARTURE : 9 PM |   |
| + | 09/09 |                                              |   |
| + | 09/10 |                                              |   |
| + | 09/10 | PORTO MONTENEGRO                             | ţ |
| + | 09/11 | OTRANTO 🕹                                    |   |
| + | 09/12 | AT SEA                                       |   |
| + | 09/13 | ARRIVAL : 8 AM                               |   |
| V | AL    | LETTA                                        |   |

### ✦ INCLUDED EXPERIENCES

TREASURES OF THE ISTRIAN FORESTS (ROVINJ), DINNER ON DUBROVNIK CITY WALLS, THE SECRETS OF LECCE (OTRANTO)

AT ANCHOR

# VALLETTA

| + | 09/13 | VALLETTA<br>DEPARTURE : 6 PM                   |
|---|-------|------------------------------------------------|
| + | 09/14 | SIRACUSA<br>ARRIVAL : 10 AM   DEPARTURE : 6 PM |
| + | 09/15 |                                                |
| + | 09/16 | CAPRI 🖞                                        |
| + | 09/17 | CAPRI 🖞                                        |
| + | 09/18 | PORTO CERVO 🖞                                  |
| + | 09/19 | PORTO CERVO                                    |
| + | 09/20 | AT SEA                                         |

### 09/20 ARRIVAL : 8 AM MARSEILLE

✦ INCLUDED EXPERIENCES DINNER IN CAPRI BLISS (CAPRI), ICONIC REGATTA PRIVATE RACE (PORTO CERVO)

🖞 AT ANCHOR