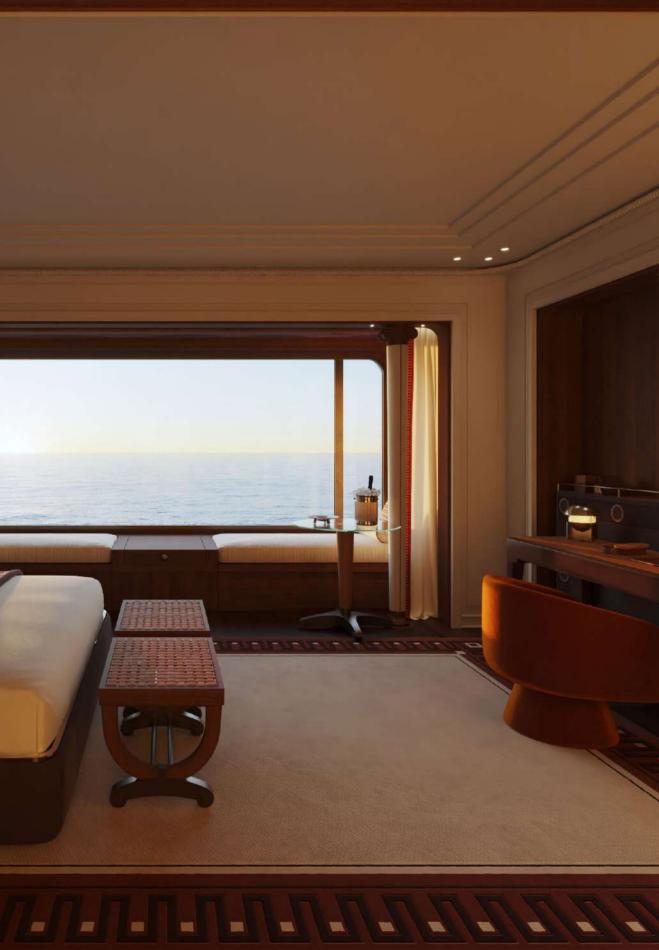

# SUITE PANORAMIQUE

More than a suite-this is a sanctuary at sea.

With soaring ceilings unlike anything seen on a vessel and an expansive bay window that bathes the space in natural light, the Suite Panoramique offers uninterrupted views of the horizon.

Designed for both elegance and tranquility, its refined blend of marble, rich woods, glass, and velvet creates an atmosphere of effortless sophistication. Stretch out by the grand bay window, book in hand, as the ocean peacefully passes by—an invitation to unwind and savor the journey.