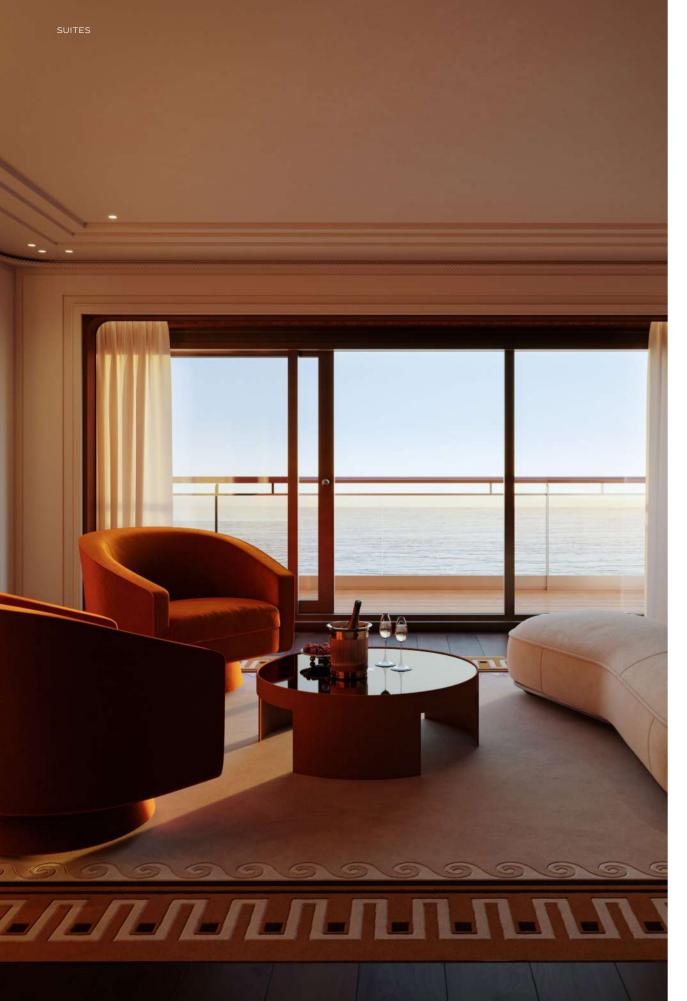

# SUTIN

....

10

III

...

THE PENTHOUSE SUITES ON DECK 7 EMBODY THE ESSENCE OF ELEGANCE AND REFINED LUXURY ABOARD THE YACHT. THESE EXPANSIVE SUITES ARE WITH SOPHISTICATED DECOR AND BESPOKE DETAILS THAT CREATE A UNIQUE SENSE OF PLACE. EACH SUITE INVITES YOU TO RELAX IN SPACIOUS COMFORT, SURROUNDED BY CURATED PIECES THAT BLEND MODERN AESTHETICS WITH TIMELESS CHARM. FOR THOSE SEEKING AN EVEN MORE REMARKABLE EXPERIENCE, ALL SIX SUITES CAN BE SEAMLESSLY COMBINED TO FORM A PRIVATE DECK SPANNING OVER 10,000 SQUARE FEET (APPROXIMATELY 930 SQUARE METERS), OFFERING AN UNMATCHED SANCTUARY OF SPACE AND STYLE ON THE OPEN SEA.

# **PENTHOUSE SUITES**

### PENTHOUSE SIX INCREDIBLE SUITES

Welcome to the pinnacle of luxury aboard the Corinthianthe Penthouse, a collection of six bespoke suites located on Deck 7. Individually remarkable and collectively awe-inspiring, these suites redefine grandeur, offering an unparalleled opportunity to curate your own private oasis at sea. With the option to combine all six suites into a single, expansive private deck, the Penthouse transforms into a sanctuary of sophistication, privacy, and indulgence, making it the ultimate choice for discerning travelers seeking an exclusive escape.