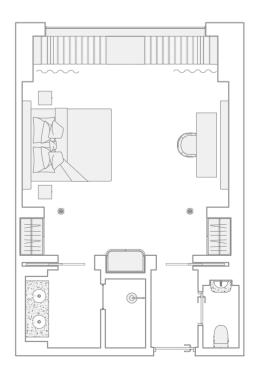

### SUITE TERRASSE 1 BEDROOM SUITE

Located at the bow of the ship on Deck 6, with high ceilings and a thoughtfully arranged layout, these suites reinterpret Art Deco with a Mediterranean flair, creating a true haven of tranquility.

In the main area, the bedroom and living space blend seamlessly, separated by a plush sofa and coffee table that allow both areas to coexist in perfect harmony, with abundant natural light filling the suite. The floor-to-ceiling terrace doors bring in the endless blue hues of sky and sea.

Step out onto the terrace, designed with teak-inspired flooring that's soft underfoot, and unwind on a chaise or one of the comfortable armchairs, accompanied only by the gentle sounds of wind and waves.

SUITE SIZE

 $463 \ ft^2$  (43 m<sup>2</sup>)

TERRACE SIZE

 $161 \ ft^2$  (15 m<sup>2</sup>)

N° DECK

6