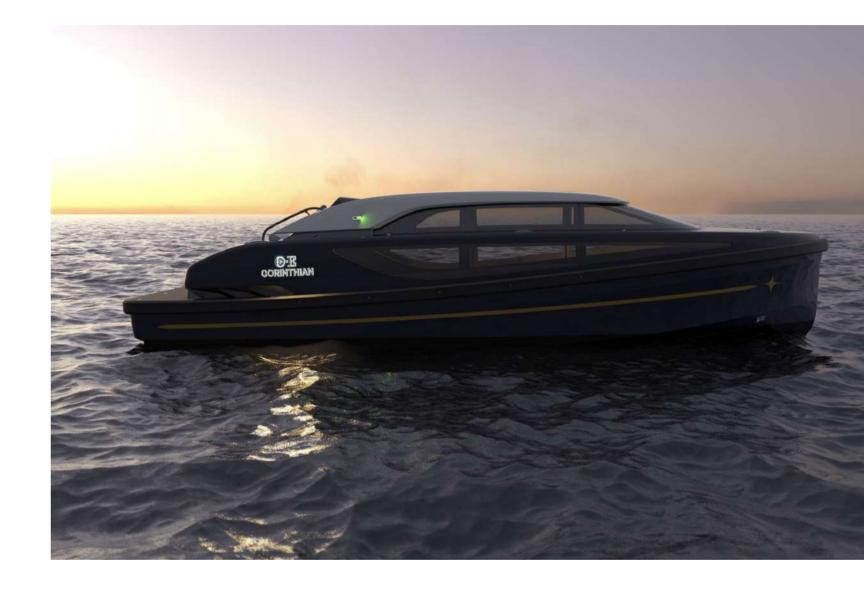

# CORINTHIAN

MEDITERRANEAN SEASON 2026

140 years after the launch of its first luxury trains, the legendary Orient Express embarks on an extraordinary new journey with the unveiling of the world's largest sailing yacht for Orient Express Sailing Yachts: the Corinthian. A groundbreaking achievement in maritime history, this incredible venture redefines the boundaries of travel and luxury.

# TECHNOLOGICAL MARVEL

BY VIANNEY VAUTIER, NAVAL ARCHITECT & CHIEF OPERATING OFFICER

THE CORINTHIAN IS A TRIUMPH OF MODERN NAVAL DESIGN. CREATED BY NAVAL ARCHITECT VIANNEY VAUTIER, THIS VESSEL STANDS AS A BEACON OF WHAT'S POSSIBLE WHEN TECHNOLOGY AND ARTISTRY COME TOGETHER. ITS SAIL-POWERED JOURNEY OFFERS BOTH ELEGANCE AND SUSTAINABILITY, ENSURING AN EXPERIENCE THAT IS AS FORWARD-THINKING AS IT IS TIMELESS.

The Corinthian also incorporates state-of-the-art technologies to minimize its environmental footprint, from advanced engine emissions controls to onboard waste treatment systems.

The world largest Sailing Yacht - Corinthian