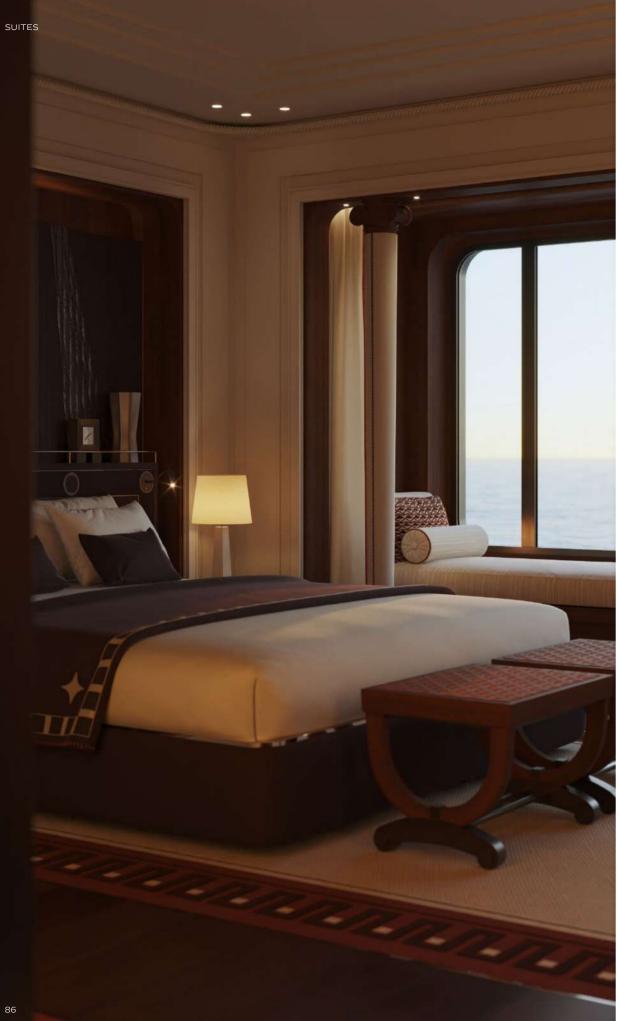

# SUTIN

....

10

III

...

THE PENTHOUSE SUITES ON DECK 7 EMBODY THE ESSENCE OF ELEGANCE AND REFINED LUXURY ABOARD THE YACHT. THESE EXPANSIVE SUITES ARE WITH SOPHISTICATED DECOR AND BESPOKE DETAILS THAT CREATE A UNIQUE SENSE OF PLACE. EACH SUITE INVITES YOU TO RELAX IN SPACIOUS COMFORT, SURROUNDED BY CURATED PIECES THAT BLEND MODERN AESTHETICS WITH TIMELESS CHARM. FOR THOSE SEEKING AN EVEN MORE REMARKABLE EXPERIENCE, ALL SIX SUITES CAN BE SEAMLESSLY COMBINED TO FORM A PRIVATE DECK SPANNING OVER 10,000 SQUARE FEET (APPROXIMATELY 930 SQUARE METERS), OFFERING AN UNMATCHED SANCTUARY OF SPACE AND STYLE ON THE OPEN SEA.

# **PENTHOUSE SUITES**

### PENTHOUSE SIX INCREDIBLE SUITES

Welcome to the pinnacle of luxury aboard the Corinthianthe Penthouse, a collection of six bespoke suites located on Deck 7. Individually remarkable and collectively awe-inspiring, these suites redefine grandeur, offering an unparalleled opportunity to curate your own private oasis at sea. With the option to combine all six suites into a single, expansive private deck, the Penthouse transforms into a sanctuary of sophistication, privacy, and indulgence, making it the ultimate choice for discerning travelers seeking an exclusive escape.