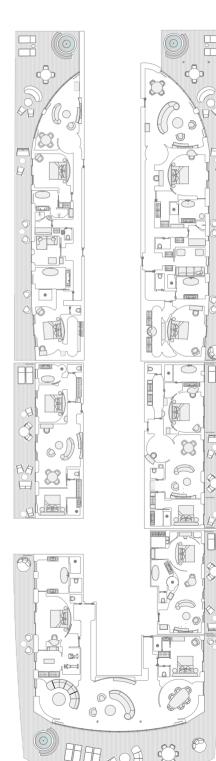

DECK 6

- 603 606 TERRASSE SUITES
- 607 612 DUPLEX SUITES
- 613 614 TERRASSE PRESTIGE
- 615 616 APPARTEMENT PRESTIGE
- 617 618 APPARTEMENT SUPERIEUR
- 619 620 APPARTEMENT

- 6 SERVICE CABIN 7 LA PERLE
- 8 LE FLYBRIDGE

- 9 L'ÉTRAVE
- 10 LA TERRASSE
- 11 L'ÉCRIN
- 12 LE CELLIER
- 13 LE COULOIR DE NAGE

### DECK 5

- 519 520 APPARTEMENT SUITES

- 401-416 PANORAMIQUE SUITES
  - 19 LA MARINA
  - 20 MARINA BAR
  - 21 LE CABARET
  - 22 LE SALON DE MUSIQUE
  - 23 LE CINÉMA
  - 24 LE LOBBY
  - **25** LE BAR DE LA BIBLIOTHÈQUE
  - 26 LA BIBLIOTHÈQUE

- 27 LE TAILLEUR
- 28 LE SALON DE BEAUTÉ
- 29 LE SPA
- **30** LE BARBIER
- 31 LE GYMNASE
- 32 LE SPEAKEASY
- **33** SPA TREATMENT ROOM
- **34** LA SALLE DES CARTES
- **35** LES MOUSSES

BUDAPEST