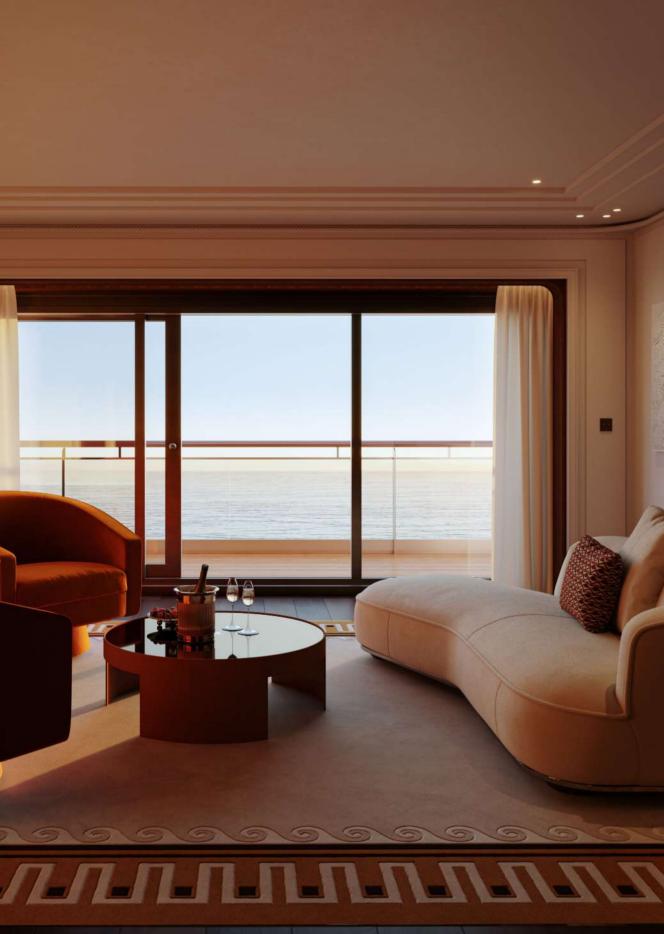

# SUTIN

....

10

III

...

THE PENTHOUSE SUITES ON DECK 7 EMBODY THE ESSENCE OF ELEGANCE AND REFINED LUXURY ABOARD THE YACHT. THESE EXPANSIVE SUITES ARE WITH SOPHISTICATED DECOR AND BESPOKE DETAILS THAT CREATE A UNIQUE SENSE OF PLACE. EACH SUITE INVITES YOU TO RELAX IN SPACIOUS COMFORT, SURROUNDED BY CURATED PIECES THAT BLEND MODERN AESTHETICS WITH TIMELESS CHARM. FOR THOSE SEEKING AN EVEN MORE REMARKABLE EXPERIENCE, ALL SIX SUITES CAN BE SEAMLESSLY COMBINED TO FORM A PRIVATE DECK SPANNING OVER 10,000 SQUARE FEET (APPROXIMATELY 930 SQUARE METERS), OFFERING AN UNMATCHED SANCTUARY OF SPACE AND STYLE ON THE OPEN SEA.

# **PENTHOUSE SUITES**

### PENTHOUSE SIX INCREDIBLE SUITES

Welcome to the pinnacle of luxury aboard the Corinthianthe Penthouse, a collection of six bespoke suites located on Deck 7. Individually remarkable and collectively awe-inspiring, these suites redefine grandeur, offering an unparalleled opportunity to curate your own private oasis at sea. With the option to combine all six suites into a single, expansive private deck, the Penthouse transforms into a sanctuary of sophistication, privacy, and indulgence, making it the ultimate choice for discerning travelers seeking an exclusive escape.