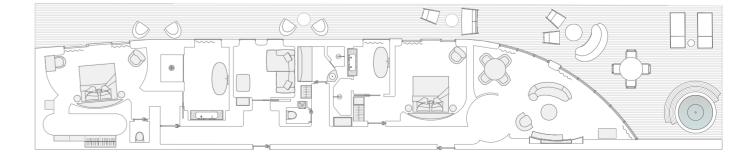

# SUTIN

....

10

III

...

THE PENTHOUSE SUITES ON DECK 7 EMBODY THE ESSENCE OF ELEGANCE AND REFINED LUXURY ABOARD THE YACHT. THESE EXPANSIVE SUITES ARE WITH SOPHISTICATED DECOR AND BESPOKE DETAILS THAT CREATE A UNIQUE SENSE OF PLACE. EACH SUITE INVITES YOU TO RELAX IN SPACIOUS COMFORT, SURROUNDED BY CURATED PIECES THAT BLEND MODERN AESTHETICS WITH TIMELESS CHARM. FOR THOSE SEEKING AN EVEN MORE REMARKABLE EXPERIENCE, ALL SIX SUITES CAN BE SEAMLESSLY COMBINED TO FORM A PRIVATE DECK SPANNING OVER 10,000 SQUARE FEET (APPROXIMATELY 930 SQUARE METERS), OFFERING AN UNMATCHED SANCTUARY OF SPACE AND STYLE ON THE OPEN SEA.

### PENTHOUSE SIX INCREDIBLE SUITES

Welcome to the pinnacle of luxury aboard the Corinthianthe Penthouse, a collection of six bespoke suites located on Deck 7. Individually remarkable and collectively awe-inspiring, these suites redefine grandeur, offering an unparalleled opportunity to curate your own private oasis at sea. With the option to combine all six suites into a single, expansive private deck, the Penthouse transforms into a sanctuary of sophistication, privacy, and indulgence, making it the ultimate choice for discerning travelers seeking an exclusive escape.

SUITE SIZE 9,989  $ft^{2}$  (928 m<sup>2</sup>)

TERRACE SIZE

5,674 ft<sup>2</sup> (527 m<sup>2</sup>)

N° DECK

PRIVATIZATION OF DECK 7

ORIENT EXPRESS SAILING YACHTS