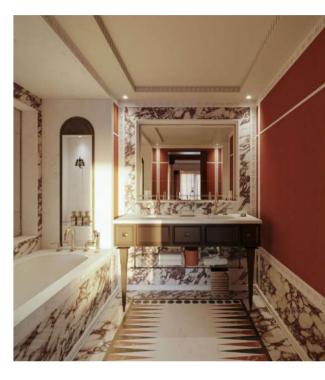

# **AGATHA CHRISTIE** 2 BEDROOM SUITE

Step into the world of mystery and intrigue in the Agatha Christie Suite, the largest and most expansive two-bedroom suite aboard the Corinthian. Inspired by the legendary novelist and her connection to the iconic Orient Express, this suite immerses you in an atmosphere of sophistication and storytelling. Subtle design elements pay homage to the author's genius, from rich textures reminiscent of the golden age of travel to literary-inspired artwork that evokes the charm of her era.

Perfectly positioned for breathtaking views, the suite offers an inviting lounge area, a plush king-size bed, a fitness room, an en-suite bath adorned with marble and artisanal finishes and a spacious private terrace with a jacuzzi and furniture. Whether you are a fan of her mysteries or simply appreciate refined luxury, the Agatha Christie Suite is a journey into elegance and imagination.

SUITE SIZE

 $2,422 \, ft^{2}_{(225 \, m^2)}$ 

TERRACE SIZE

1,938 ft<sup>2</sup> (180 m<sup>2</sup>)

N° DECK