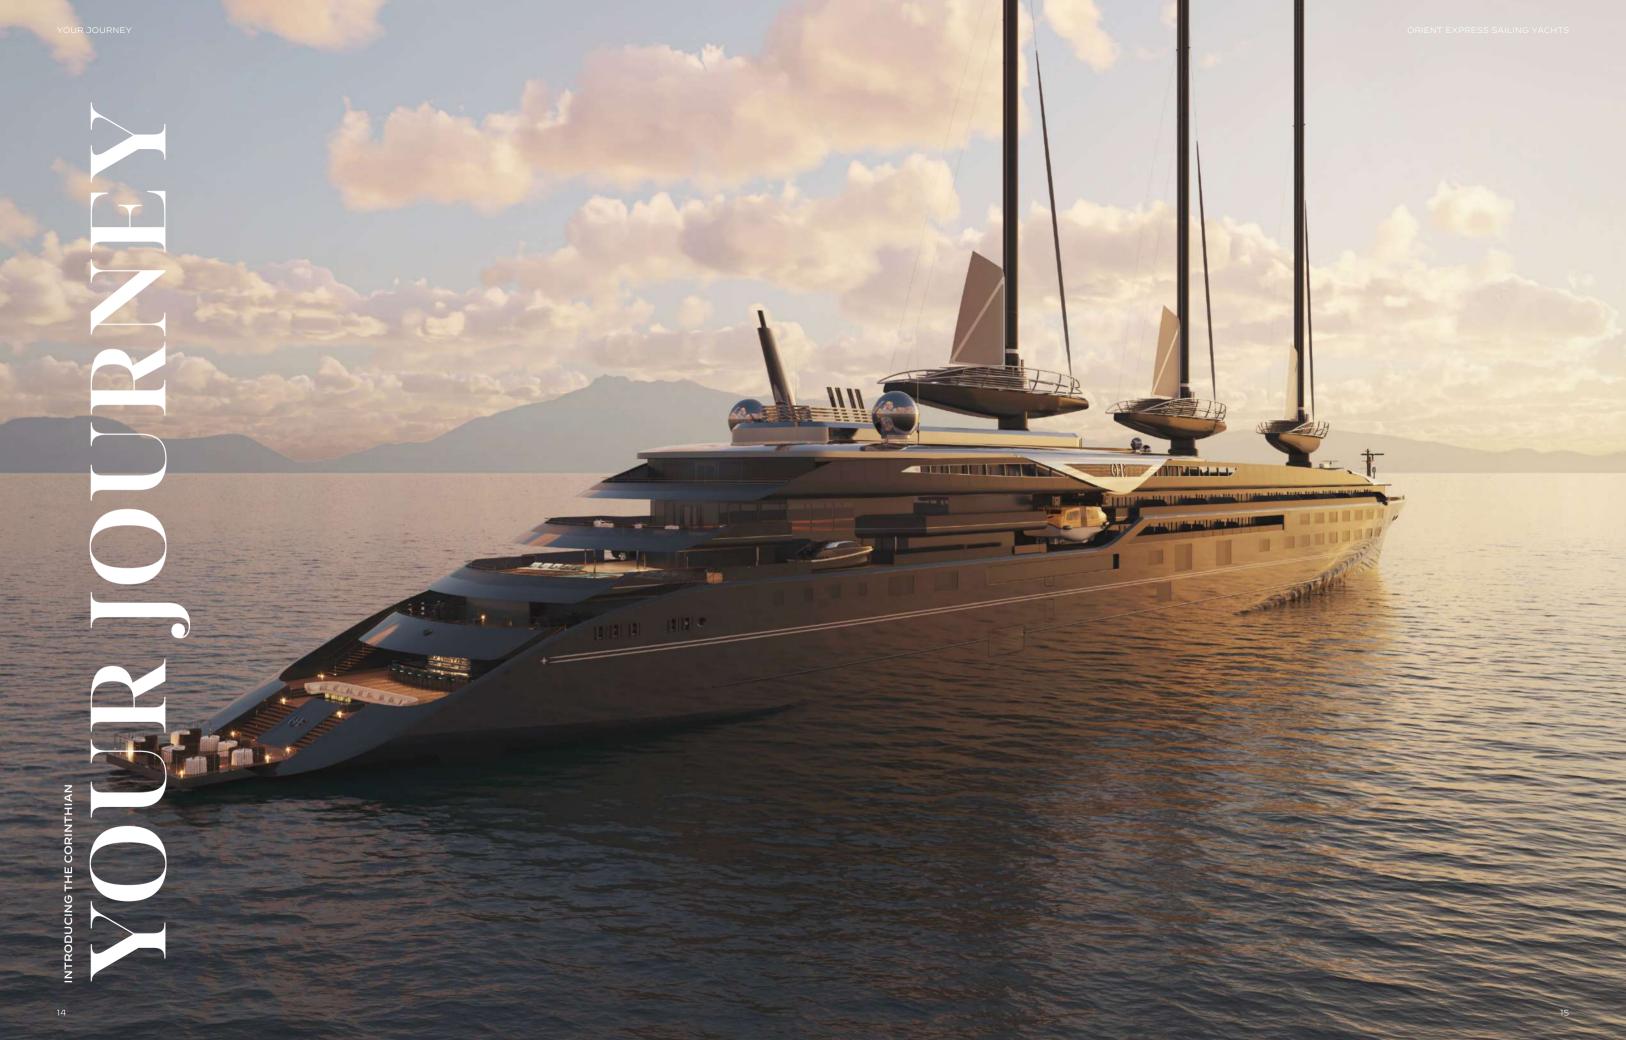

# CORINTHIAN

MEDITERRANEAN SEASON 2026

140 years after the launch of its first luxury trains, the legendary Orient Express embarks on an extraordinary new journey with the unveiling of the world's largest sailing yacht for Orient Express Sailing Yachts: the Corinthian. A groundbreaking achievement in maritime history, this incredible venture redefines the boundaries of travel and luxury.

# TECHNOLOGICAL MARVEL

BY VIANNEY VAUTIER, NAVAL ARCHITECT & CHIEF OPERATING OFFICER

THE CORINTHIAN IS A TRIUMPH OF MODERN NAVAL DESIGN. CREATED BY NAVAL ARCHITECT VIANNEY VAUTIER, THIS VESSEL STANDS AS A BEACON OF WHAT'S POSSIBLE WHEN TECHNOLOGY AND ARTISTRY COME TOGETHER. ITS SAIL-POWERED JOURNEY OFFERS BOTH ELEGANCE AND SUSTAINABILITY, ENSURING AN EXPERIENCE THAT IS AS FORWARD-THINKING AS IT IS TIMELESS.

This innovative sail plan, paired with powerful hull lines, gives Corinthian its unmistakable silhouette and remarkable performance on the open sea.

#### STABILITY WITHOUT COMPROMISE

Unlike most sailboats that tilt under the force of the wind, the Corinthian remains steady and level. This may seem counterintuitive, but the yacht's stability comes from a calculated balance of weight and width. With a 25.2-meter (82.7-feet) beam and a weight exceeding 16,000 metric tons (17,637 tons), the Corinthian is built to sail smoothly without heeling.