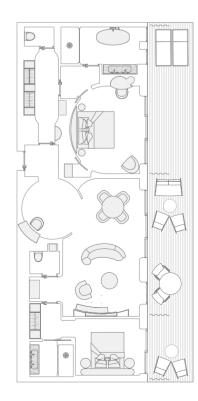

# **AGATHA CHRISTIE** 2 BEDROOM SUITE

Step into the world of mystery and intrigue in the Agatha Christie Suite, the largest and most expansive two-bedroom suite aboard the Corinthian. Inspired by the legendary novelist and her connection to the iconic Orient Express, this suite immerses you in an atmosphere of sophistication and storytelling. Subtle design elements pay homage to the author's genius, from rich textures reminiscent of the golden age of travel to literary-inspired artwork that evokes the charm of her era.

Perfectly positioned for breathtaking views, the suite offers an inviting lounge area, a plush king-size bed, a fitness room, an en-suite bath adorned with marble and artisanal finishes and a spacious private terrace with a jacuzzi and furniture. Whether you are a fan of her mysteries or simply appreciate refined luxury, the Agatha Christie Suite is a journey into elegance and imagination.

SUITE SIZE

 $2,422 \, ft^{2}_{(225 \, m^2)}$ 

TERRACE SIZE

1,938 ft<sup>2</sup> (180 m<sup>2</sup>)

N° DECK