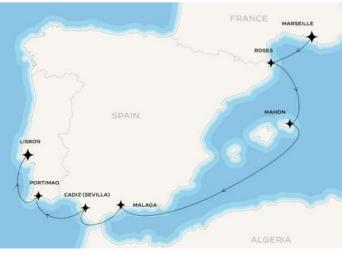

# MARSEILLE

| + | 10/05 | MARSEILLE<br>DEPARTURE : 6 PM                  |  |  |
|---|-------|------------------------------------------------|--|--|
| + | 10/06 | ROSES<br>ARRIVAL : 9 AM   DEPARTURE : 9 PM     |  |  |
| + | 10/07 | ARRIVAL : 10 AM   DEPARTURE : 5 PM             |  |  |
| + | 10/08 | AT SEA                                         |  |  |
| + | 10/09 | MALAGA<br>ARRIVAL : 10 AM   DEPARTURE : 9 PM   |  |  |
| + | 10/10 | CADIZ (SEVILLA)                                |  |  |
| + | 10/11 | CADIZ (SEVILLA)                                |  |  |
| + | 10/11 | PORTIMAO<br>ARRIVAL : 11 AM   DEPARTURE : 6 PM |  |  |
| + | 10/12 | ARRIVAL : 8 AM                                 |  |  |
| Ι | ISI   | BON                                            |  |  |
|   |       |                                                |  |  |

### ✦ INCLUDED EXPERIENCES

CONTEMPORARY ART IN THE BALEARICS (MAHON), EQUESTRIAN DINNER (AT SEA)

🖞 AT ANCHOR