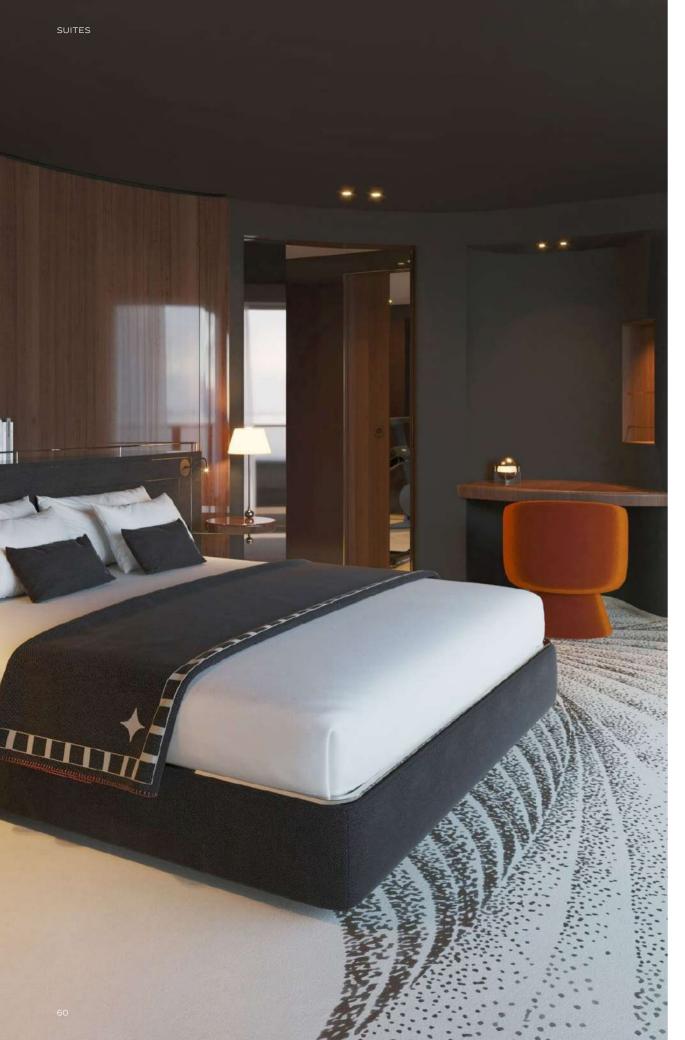

#### ONBOARD EXPERIENCE

SUITES

# SUTIN

....

10

III

...

THE PENTHOUSE SUITES ON DECK 7 EMBODY THE ESSENCE OF ELEGANCE AND REFINED LUXURY ABOARD THE YACHT. THESE EXPANSIVE SUITES ARE WITH SOPHISTICATED DECOR AND BESPOKE DETAILS THAT CREATE A UNIQUE SENSE OF PLACE. EACH SUITE INVITES YOU TO RELAX IN SPACIOUS COMFORT, SURROUNDED BY CURATED PIECES THAT BLEND MODERN AESTHETICS WITH TIMELESS CHARM. FOR THOSE SEEKING AN EVEN MORE REMARKABLE EXPERIENCE, ALL SIX SUITES CAN BE SEAMLESSLY COMBINED TO FORM A PRIVATE DECK SPANNING OVER 10,000 SQUARE FEET (APPROXIMATELY 930 SQUARE METERS), OFFERING AN UNMATCHED SANCTUARY OF SPACE AND STYLE ON THE OPEN SEA.

# **PENTHOUSE SUITES**

### PENTHOUSE SIX INCREDIBLE SUITES

Welcome to the pinnacle of luxury aboard the Corinthianthe Penthouse, a collection of six bespoke suites located on Deck 7. Individually remarkable and collectively awe-inspiring, these suites redefine grandeur, offering an unparalleled opportunity to curate your own private oasis at sea. With the option to combine all six suites into a single, expansive private deck, the Penthouse transforms into a sanctuary of sophistication, privacy, and indulgence, making it the ultimate choice for discerning travelers seeking an exclusive escape.