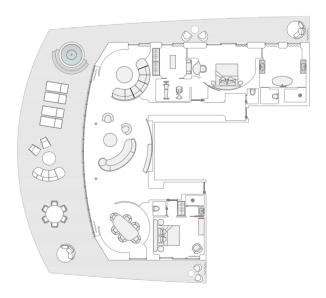

# SUTIN

....

10

III

...

THE PENTHOUSE SUITES ON DECK 7 EMBODY THE ESSENCE OF ELEGANCE AND REFINED LUXURY ABOARD THE YACHT. THESE EXPANSIVE SUITES ARE WITH SOPHISTICATED DECOR AND BESPOKE DETAILS THAT CREATE A UNIQUE SENSE OF PLACE. EACH SUITE INVITES YOU TO RELAX IN SPACIOUS COMFORT, SURROUNDED BY CURATED PIECES THAT BLEND MODERN AESTHETICS WITH TIMELESS CHARM. FOR THOSE SEEKING AN EVEN MORE REMARKABLE EXPERIENCE, ALL SIX SUITES CAN BE SEAMLESSLY COMBINED TO FORM A PRIVATE DECK SPANNING OVER 10,000 SQUARE FEET (APPROXIMATELY 930 SQUARE METERS), OFFERING AN UNMATCHED SANCTUARY OF SPACE AND STYLE ON THE OPEN SEA.

# **PENTHOUSE SUITES**

### PENTHOUSE SIX INCREDIBLE SUITES

Welcome to the pinnacle of luxury aboard the Corinthianthe Penthouse, a collection of six bespoke suites located on Deck 7. Individually remarkable and collectively awe-inspiring, these suites redefine grandeur, offering an unparalleled opportunity to curate your own private oasis at sea. With the option to combine all six suites into a single, expansive private deck, the Penthouse transforms into a sanctuary of sophistication, privacy, and indulgence, making it the ultimate choice for discerning travelers seeking an exclusive escape.

SUITE SIZE 9,989  $ft^{2}$  (928 m<sup>2</sup>)

TERRACE SIZE

5,674 ft<sup>2</sup> (527 m<sup>2</sup>)

N° DECK

PRIVATIZATION OF DECK 7

ORIENT EXPRESS SAILING YACHTS