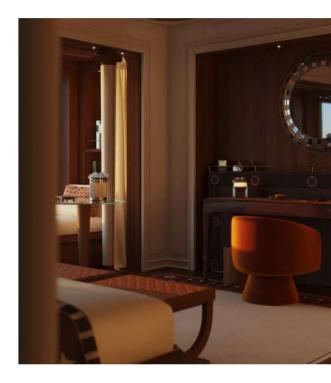

La Bibliothèque

The Orient Express spirit lives in every detail aboard the Corinthian. Each space is a sanctuary of beauty, thoughtfully designed to inspire awe and spark imagination. From the graceful symmetry of its interiors to the luxurious textures that reflect French Art Deco traditions, the yacht evokes an atmosphere of timeless grandeur. As Creative Director, I envisioned a vessel where the boundaries of design and functionality dissolve, creating an environment where guests can truly immerse themselves in an experience as elegant as it is unforgettable. Every element of the Corinthian is a tribute to craftsmanship and artistry, combining intricate detailing with innovative architecture. Guests will find themselves surrounded by an ambiance that seamlessly blends classic elegance with modern ingenuity. The result is a floating palace that serves as both a celebration of the Orient Express legacy and a gateway to unmatched luxury and sophistication at sea.

# **ORIENT EXPRESS SPIRIT**

BY MAXIME D'ANGEAC, CREATIVE DIRECTOR & ARCHITECT

The Lobby