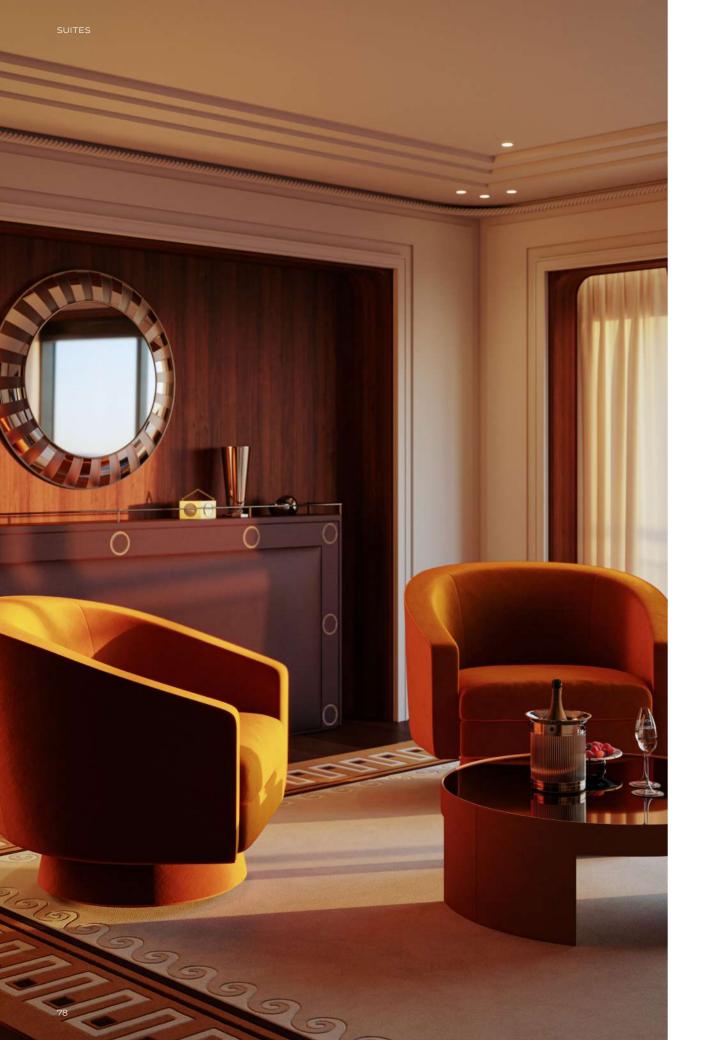

La Bibliothèque

The Orient Express spirit lives in every detail aboard the Corinthian. Each space is a sanctuary of beauty, thoughtfully designed to inspire awe and spark imagination. From the graceful symmetry of its interiors to the luxurious textures that reflect French Art Deco traditions, the yacht evokes an atmosphere of timeless grandeur. As Creative Director, I envisioned a vessel where the boundaries of design and functionality dissolve, creating an environment where guests can truly immerse themselves in an experience as elegant as it is unforgettable. Every element of the Corinthian is a tribute to craftsmanship and artistry, combining intricate detailing with innovative architecture. Guests will find themselves surrounded by an ambiance that seamlessly blends classic elegance with modern ingenuity. The result is a floating palace that serves as both a celebration of the Orient Express legacy and a gateway to unmatched luxury and sophistication at sea.

# **ORIENT EXPRESS SPIRIT**

BY MAXIME D'ANGEAC, CREATIVE DIRECTOR & ARCHITECT

The Lobby