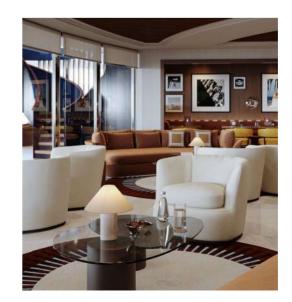

La Bibliothèque

The Orient Express spirit lives in every detail aboard the Corinthian. Each space is a sanctuary of beauty, thoughtfully designed to inspire awe and spark imagination. From the graceful symmetry of its interiors to the luxurious textures that reflect French Art Deco traditions, the yacht evokes an atmosphere of timeless grandeur. As Creative Director, I envisioned a vessel where the boundaries of design and functionality dissolve, creating an environment where guests can truly immerse themselves in an experience as elegant as it is unforgettable. Every element of the Corinthian is a tribute to craftsmanship and artistry, combining intricate detailing with innovative architecture. Guests will find themselves surrounded by an ambiance that seamlessly blends classic elegance with modern ingenuity. The result is a floating palace that serves as both a celebration of the Orient Express legacy and a gateway to unmatched luxury and sophistication at sea.

# **ORIENT EXPRESS SPIRIT**

BY MAXIME D'ANGEAC, CREATIVE DIRECTOR & ARCHITECT

The Lobby