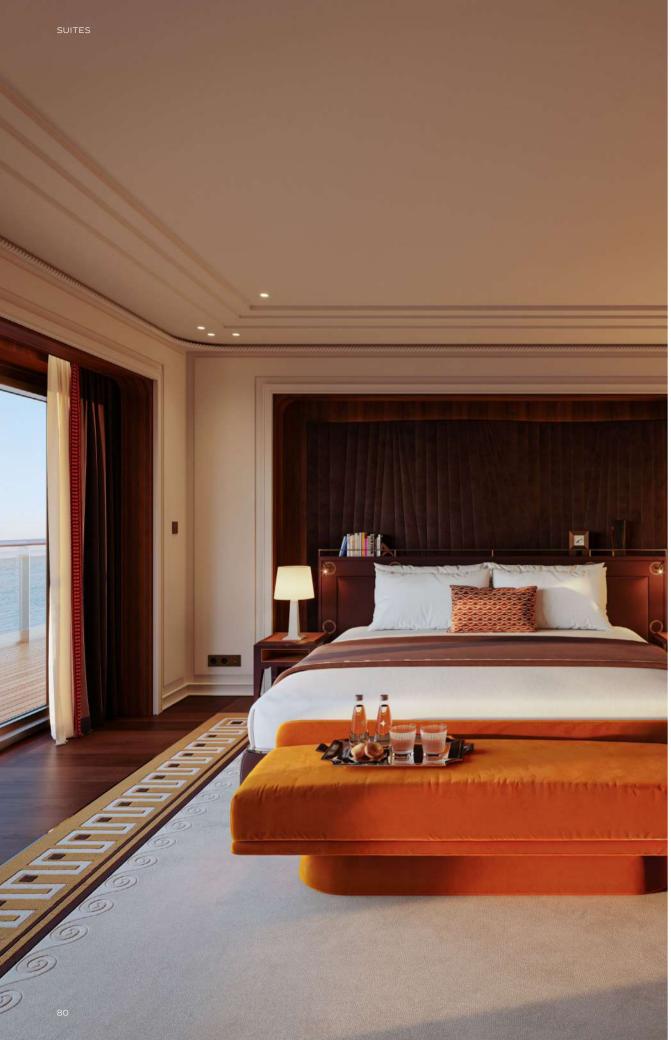

# SUITE PANORAMIQUE PRESTIGE

1 BEDROOM SUITE

From the moment you step inside, you're embraced by a luxurious sense of space, comfort, and calm.

Velvet armchairs furnish a separate living area as spacious as the bedroom it adjoins, with sumptuous fabrics and fine woods enhancing the suite's luxurious feel. The light marble bathroom draws inspiration from the Mediterranean ambiance of Villa Kérylos. Facing each other before a panoramic window, two chaises invite relaxation and endless ocean views. Nothing disturbs the suite's graceful tranquility. Only the sea gently draws you in.

TOTAL SPACE

 $764 \ ft^2$  (71 m<sup>2</sup>)

N° DECK

5

# SUITE PANORAMIQUE

More than a suite-this is a sanctuary at sea.

With soaring ceilings unlike anything seen on a vessel and an expansive bay window that bathes the space in natural light, the Suite Panoramique offers uninterrupted views of the horizon.

Designed for both elegance and tranquility, its refined blend of marble, rich woods, glass, and velvet creates an atmosphere of effortless sophistication. Stretch out by the grand bay window, book in hand, as the ocean peacefully passes by—an invitation to unwind and savor the journey.

TOTAL SPACE

 $506~ft^2$  (47 m<sup>2</sup>)

N° DECK

4/5

ORIENT EXPRESS SAILING YACHTS

ORIENT EXPRESS SAILING YACHTS