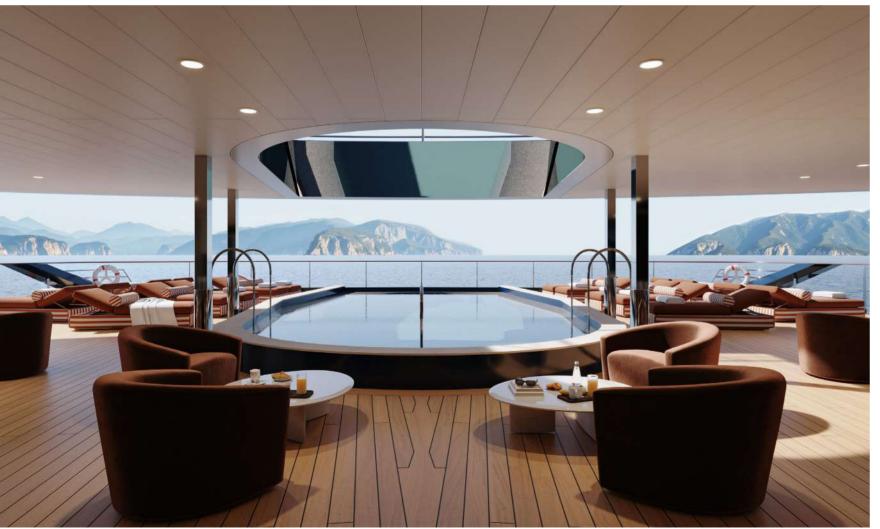

# WELL-BEING

LE GYMNASE

- LE COULOIR DE NAGE

- LE SPA BY GUERLAIN
- LE BARBIER & LE SALON DE BEAUTÉ
- LE TAILLEUR

La Piscine

time and have it all to yourself.

On board, whatever the time of day or your desires, you'll find living areas or spaces dedicated to pure relaxation and absolute well-being.

Experience the pinnacle of sophistication with Le Tailleur, an exclusive onboard service dedicated to impeccable style and personalization.

Enjoy the fitness or yoga rooms overlooking the sea or water sports by the Marina; take a moment of serenity at Le SPA by Guerlain with a unique treatment experience; Enjoy a refreshing swim or a leisurely float in our serene lap pool, perfect for relaxation and light exercise at sea.