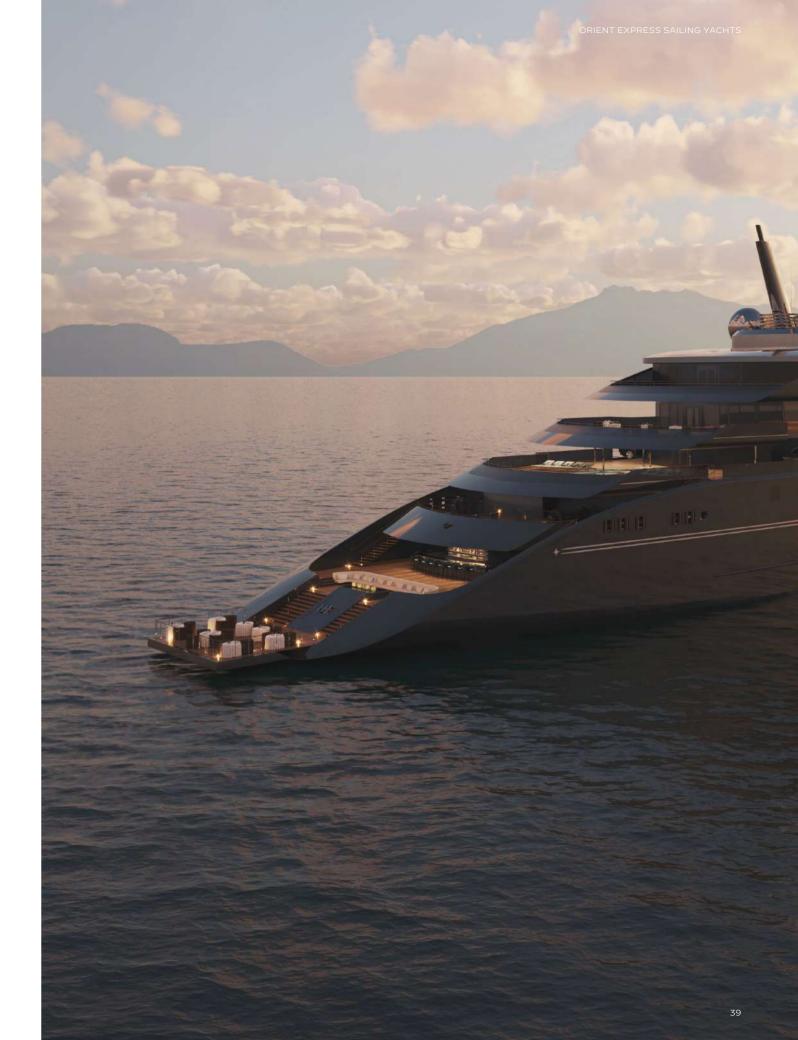

# CORINTHIAN

MEDITERRANEAN SEASON 2026

140 years after the launch of its first luxury trains, the legendary Orient Express embarks on an extraordinary new journey with the unveiling of the world's largest sailing yacht for Orient Express Sailing Yachts: the Corinthian. A groundbreaking achievement in maritime history, this incredible venture redefines the boundaries of travel and luxury.

#### REINVENTING THE ART OF SAILING

Redefining an entire generation of sailing vessels is no small feat, especially when large merchant sailing ships began vanishing from the seas over a century ago. With the dominance of motor yachts, the science and romance of wind-powered travel seemed almost forgotten.

This innovative sail plan, paired with powerful hull lines, gives Corinthian its unmistakable silhouette and remarkable performance on the open sea.

#### STABILITY WITHOUT COMPROMISE

Unlike most sailboats that tilt under the force of the wind, the Corinthian remains steady and level. This may seem counterintuitive, but the yacht's stability comes from a calculated balance of weight and width. With a 25.2-meter (82.7-feet) beam and a weight exceeding 16,000 metric tons (17,637 tons), the Corinthian is built to sail smoothly without heeling.