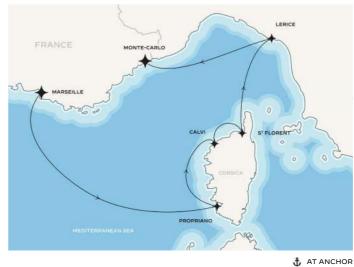

# MARSEILLE

| + | 06/12 | MARSEILLE<br>DEPARTURE : 6 PM                  |
|---|-------|------------------------------------------------|
| + | 06/13 | PROPRIANO $\clubsuit$                          |
| + | 06/14 | PROPRIANO $\hat{\Psi}$                         |
| + | 06/14 | CALVI 🕹                                        |
| + | 06/15 | CALVI 🕹<br>DEPARTURE : 4 PM                    |
| + | 06/15 | S <sup>T</sup> -FLORENT 🖞                      |
| + | 06/16 | S <sup>T</sup> -FLORENT 🖞                      |
| + | 06/17 | LERICE 🗳<br>ARRIVAL : 10 AM   DEPARTURE : 7 PM |
| + | 06/18 | MONTE-CARLO                                    |

# • 06/19 ARRIVAL: 8 AM MONTE-CARLO

### ✦ INCLUDED EXPERIENCES

BEACH DINNER UNDER THE STARS (PROPRIANO), OUTDOOR LUNCH WITH A CORSICAN CHEF (CALVI), MARBLE QUARRY EXPLORATION (LERICE)

🖞 AT ANCHOR