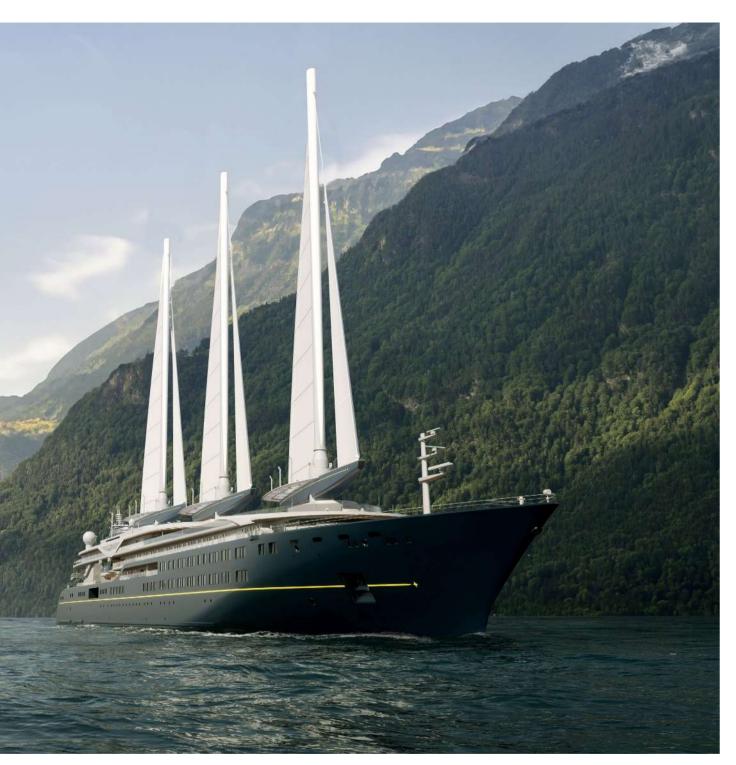

# CORINTHIAN

MEDITERRANEAN SEASON 2026

140 years after the launch of its first luxury trains, the legendary Orient Express embarks on an extraordinary new journey with the unveiling of the world's largest sailing yacht for Orient Express Sailing Yachts: the Corinthian. A groundbreaking achievement in maritime history, this incredible venture redefines the boundaries of travel and luxury.

# TECHNOLOGICAL MARVEL

BY VIANNEY VAUTIER, NAVAL ARCHITECT & CHIEF OPERATING OFFICER

THE CORINTHIAN IS A TRIUMPH OF MODERN NAVAL DESIGN. CREATED BY NAVAL ARCHITECT VIANNEY VAUTIER, THIS VESSEL STANDS AS A BEACON OF WHAT'S POSSIBLE WHEN TECHNOLOGY AND ARTISTRY COME TOGETHER. ITS SAIL-POWERED JOURNEY OFFERS BOTH ELEGANCE AND SUSTAINABILITY, ENSURING AN EXPERIENCE THAT IS AS FORWARD-THINKING AS IT IS TIMELESS.

#### STABILITY WITHOUT COMPROMISE

Unlike most sailboats that tilt under the force of the wind, the Corinthian remains steady and level. This may seem counterintuitive, but the yacht's stability comes from a calculated balance of weight and width. With a 25.2-meter (82.7-feet) beam and a weight exceeding 16,000 metric tons (17,637 tons), the Corinthian is built to sail smoothly without heeling.

The Corinthian also incorporates state-of-the-art technologies to minimize its environmental footprint, from advanced engine emissions controls to onboard waste treatment systems.

The world largest Sailing Yacht - Corinthian