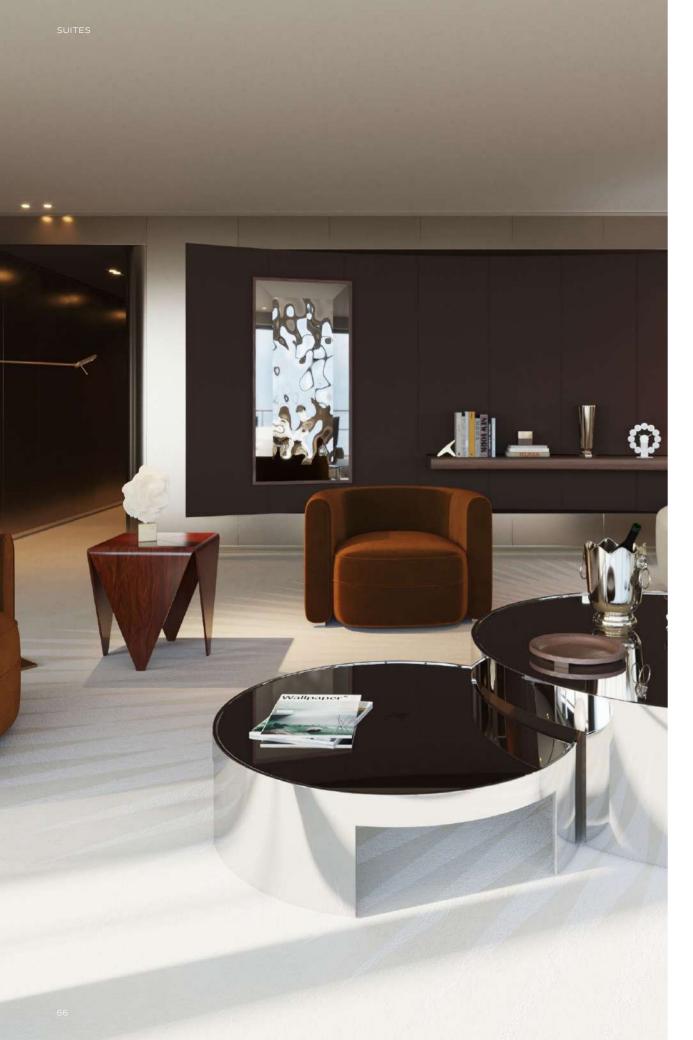

# SUTIN

....

10

III

...

THE PENTHOUSE SUITES ON DECK 7 EMBODY THE ESSENCE OF ELEGANCE AND REFINED LUXURY ABOARD THE YACHT. THESE EXPANSIVE SUITES ARE WITH SOPHISTICATED DECOR AND BESPOKE DETAILS THAT CREATE A UNIQUE SENSE OF PLACE. EACH SUITE INVITES YOU TO RELAX IN SPACIOUS COMFORT, SURROUNDED BY CURATED PIECES THAT BLEND MODERN AESTHETICS WITH TIMELESS CHARM. FOR THOSE SEEKING AN EVEN MORE REMARKABLE EXPERIENCE, ALL SIX SUITES CAN BE SEAMLESSLY COMBINED TO FORM A PRIVATE DECK SPANNING OVER 10,000 SQUARE FEET (APPROXIMATELY 930 SQUARE METERS), OFFERING AN UNMATCHED SANCTUARY OF SPACE AND STYLE ON THE OPEN SEA.

# **PENTHOUSE SUITES**

### PENTHOUSE SIX INCREDIBLE SUITES

Welcome to the pinnacle of luxury aboard the Corinthianthe Penthouse, a collection of six bespoke suites located on Deck 7. Individually remarkable and collectively awe-inspiring, these suites redefine grandeur, offering an unparalleled opportunity to curate your own private oasis at sea. With the option to combine all six suites into a single, expansive private deck, the Penthouse transforms into a sanctuary of sophistication, privacy, and indulgence, making it the ultimate choice for discerning travelers seeking an exclusive escape.