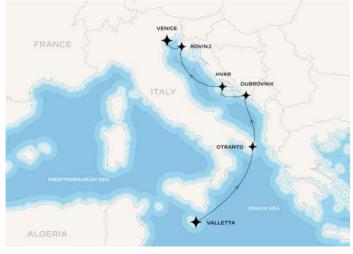

# VALLETTA

| + | 08/19 | VALLETTA<br>DEPARTURE : 6 PM                 |
|---|-------|----------------------------------------------|
| + | 08/20 | AT SEA                                       |
| + | 08/21 | OTRANTO U                                    |
| + | 08/22 | OTRANTO UPARTURE : 2 AM                      |
| + | 08/22 | DUBROVNIK                                    |
| + | 08/23 | DUBROVNIK 🖞                                  |
| + | 08/24 | HVAR 🖞<br>ARRIVAL : 10 AM   DEPARTURE : 4 PM |
| + | 08/25 | ROVINJ 🕹                                     |
|   |       |                                              |
| + | 08/26 | ARRIVAL : 10 AM                              |
| I | /EN   | NICE                                         |

### ✦ INCLUDED EXPERIENCES

LUMINIOUS NIGHTS OF PUGLIA (OTRANTO), DINNER ON DUBROVNIK CITY WALLS, TREASURES OF THE ISTRIAN FORESTS (ROVINJ)

🗄 AT ANCHOR

### AUGUST 19, 2026 AUGUST 26, 2026