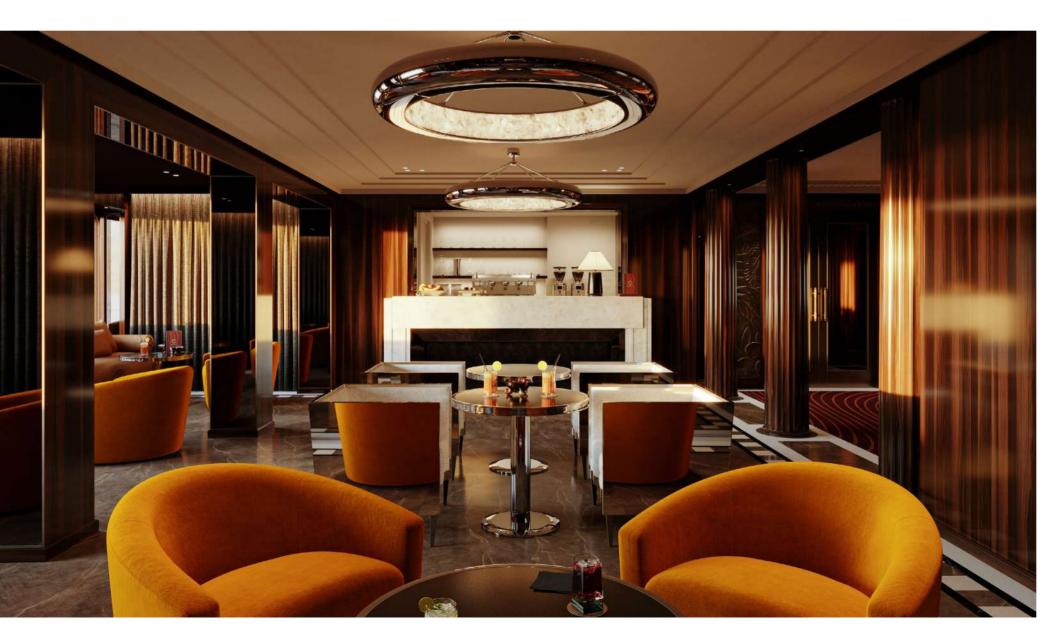

# **BARS & LOUNGES**

- LE FLYBRIDGE
- LE YACHT CLUB
- LA PISCINE
- LE WAGON BAR
- LE SPEAKEASY
- MARINA BAR
- LE BAR DE LA BIBLIOTHÈQUE
- L'ENCRE

Aboard the Corinthian, every bar and lounge is a destination in itself, designed to complement your journey. From Le Speakeasy's laid back elegance to the vibrant energy of Le Yacht Club, each space offers a unique ambiance. Guests can unwind with a cocktail at La Piscine, savor champagne at the Marina Bar with stunning sea views, or enjoy live music and camaraderie at Le Wagon Bar. These meticulously curated spaces blend sophistication with warmth, inviting moments of connection, celebration, and serenity as the waves gently lap against the hull.

Each bar and lounge is an experience to be savored, offering bespoke cocktails, fine wines, and a carefully selected menu of snacks and light meals. The variety of atmospheres ensures that every mood is catered to, from quiet reflection to lively gatherings. Whether it's sipping a vintage cognac under the stars or sharing stories over a signature cocktail, the bars and lounges aboard the Corinthian provide the perfect setting to enhance your journey and create lasting memories.