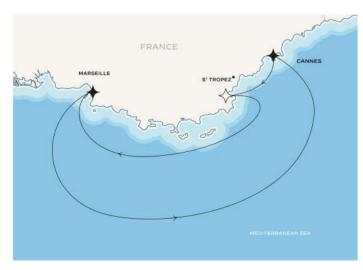

# MARSEILLE

| + | 06/06 | MARSEILLE<br>DEPARTURE : 8 PM                    |
|---|-------|--------------------------------------------------|
| + | 06/07 | CANNES &                                         |
| + | 06/08 | CANNES 🖞                                         |
| + | 06/09 | CANNES 🕹                                         |
| + | 06/09 | S <sup>T</sup> -TROPEZ 🕆                         |
| + | 06/10 | S <sup>⊤</sup> -TROPEZ* ⊕                        |
| + | 06/11 | S <sup>T</sup> -TROPEZ <b>U</b> EPARTURE : 11 AM |
| + | 06/11 | MARSEILLE<br>ARRIVAL : 8 PM                      |
|   |       |                                                  |
|   |       |                                                  |
| • | 06/12 | ARRIVAL : 8 AM                                   |

### 06/12 ARRIVAL : 8 AM MARSEILLE

### ✦ INCLUDED EXPERIENCES

RETRO PARTY IN A LEGENDARY COUTURE VILLA BY THE SEA (CANNES), CAR RALLY & TRUFFLE LUNCH (S<sup>T</sup>-TROPEZ)

\* AVAILABLE AS AN EMBARK / DEBARK SHORTER CRUISE 🖞 AT ANCHOR