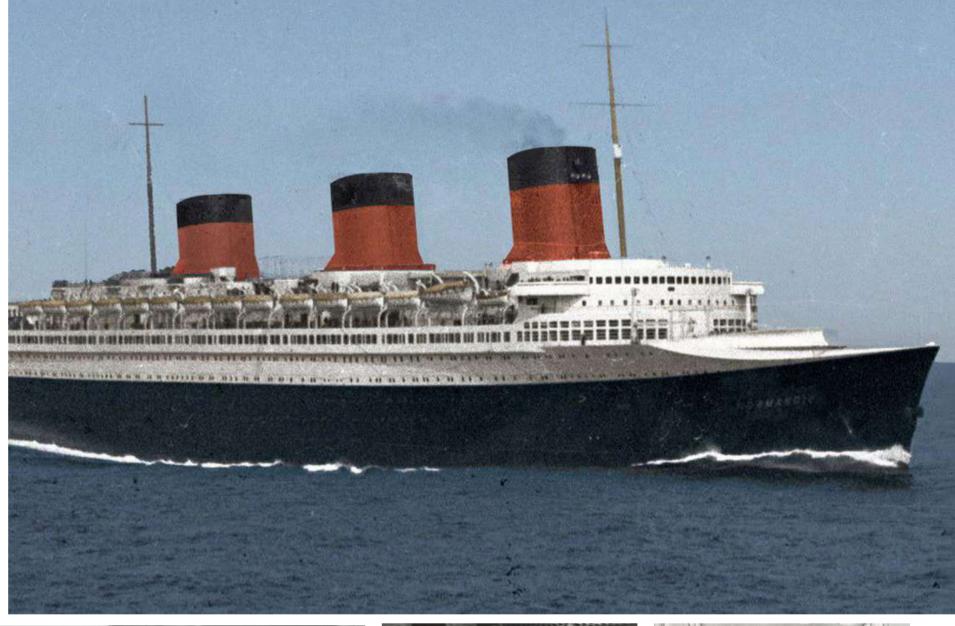

# FRENCH LINE HERITAGE

Inspired by the legacy of the Orient Express, the Corinthian brings the storied elegance of French craftsmanship into a new era of maritime luxury. From its bespoke interiors to its meticulously curated cultural experiences, each voyage reflects a harmonious blend of artistry and exploration. This is more than a journey; it is a celebration of diverse cultures seen from an unmatched vantage point, where timeless heritage meets modern sophistication. Every detail is imbued with the spirit of discovery, offering guests a seamless connection to the past and present of French excellence.

The Corinthian is a testament to the unparalleled dedication of the Orient Express brand to evoke a sense of wonder and refinement. Its architecture and design mirror the elegance of classic French aesthetics while incorporating modern conveniences and technology. Guests aboard the yacht can revel in a luxurious environment where each corner reveals a thoughtfully crafted story, ensuring an unforgettable travel experience steeped in cultural and historical significance.

The SS Normandie, iconic French cruise liner

(Left to right) 1. The original Orient-Express train 2. Life aboard the historical Orient Express train 3. Dining hall of the SS Normandie © Collection French Lines & Compagnies