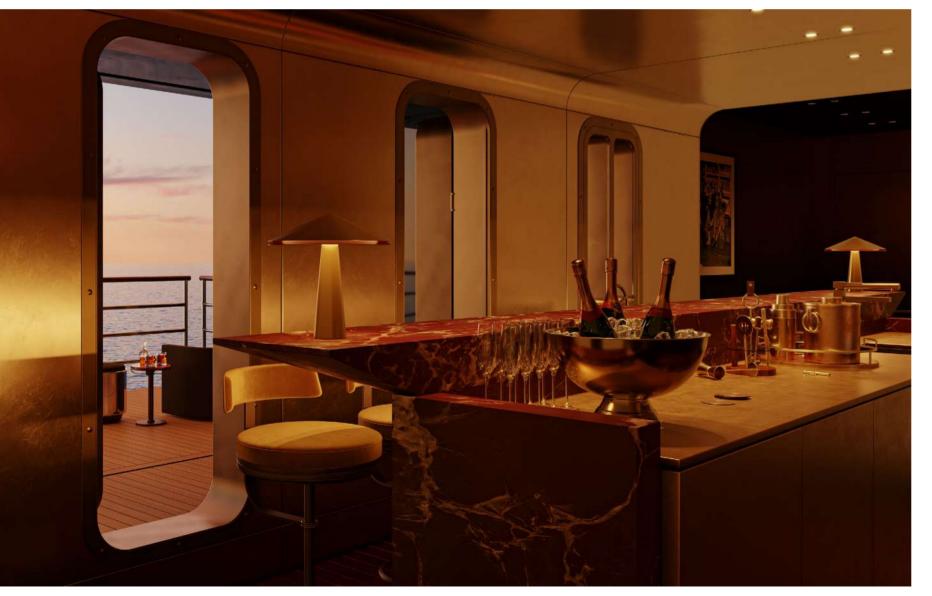

# **BARS & LOUNGES**

- LE FLYBRIDGE
- LE YACHT CLUB
- LA PISCINE
- LE WAGON BAR
- LE SPEAKEASY
- MARINA BAR
- LE BAR DE LA BIBLIOTHÈQUE
- L'ENCRE

Aboard the Corinthian, every bar and lounge is a destination in itself, designed to complement your journey. From Le Speakeasy's laid back elegance to the vibrant energy of Le Yacht Club, each space offers a unique ambiance. Guests can unwind with a cocktail at La Piscine, savor champagne at the Marina Bar with stunning sea views, or enjoy live music and camaraderie at Le Wagon Bar. These meticulously curated spaces blend sophistication with warmth, inviting moments of connection, celebration, and serenity as the waves gently lap against the hull.

Each bar and lounge is an experience to be savored, offering bespoke cocktails, fine wines, and a carefully selected menu of snacks and light meals. The variety of atmospheres ensures that every mood is catered to, from quiet reflection to lively gatherings. Whether it's sipping a vintage cognac under the stars or sharing stories over a signature cocktail, the bars and lounges aboard the Corinthian provide the perfect setting to enhance your journey and create lasting memories.

# BAR & LOUNGES EXPERIENCE

Just a short distance from the remarkable Marina, dedicated to water and board sports, this bar is the ideal spot —whether for unwinding after an activity or simply enjoying its breathtaking proximity to the sea. A few steps lead you to tables that seem to float over the water when the deck unfolds at anchor... simply magical.