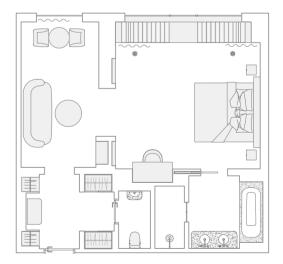

# SUITE PANORAMIQUE

More than a suite-this is a sanctuary at sea.

With soaring ceilings unlike anything seen on a vessel and an expansive bay window that bathes the space in natural light, the Suite Panoramique offers uninterrupted views of the horizon.

Designed for both elegance and tranquility, its refined blend of marble, rich woods, glass, and velvet creates an atmosphere of effortless sophistication. Stretch out by the grand bay window, book in hand, as the ocean peacefully passes by—an invitation to unwind and savor the journey.

TOTAL SPACE

 $506~ft^2$  (47 m<sup>2</sup>)

N° DECK

4/5

ORIENT EXPRESS SAILING YACHTS

ORIENT EXPRESS SAILING YACHTS