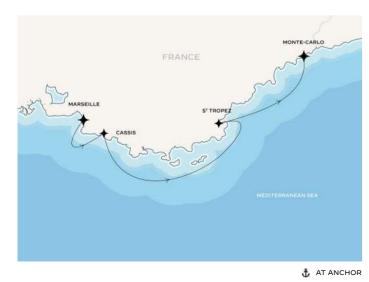

# MARSEILLE

| + | 06/06 | MARSEILLE<br>DEPARTURE : 8 PM                    |
|---|-------|--------------------------------------------------|
| + | 06/07 | CANNES &                                         |
| + | 06/08 | CANNES 🖞                                         |
| + | 06/09 | CANNES 🕹                                         |
| + | 06/09 | S <sup>T</sup> -TROPEZ 🕆                         |
| + | 06/10 | S <sup>⊤</sup> -TROPEZ* ⊕                        |
| + | 06/11 | S <sup>T</sup> -TROPEZ <b>U</b> EPARTURE : 11 AM |
| + | 06/11 | MARSEILLE<br>ARRIVAL : 8 PM                      |
|   |       |                                                  |
|   |       |                                                  |
| • | 06/12 | ARRIVAL : 8 AM                                   |

### 06/12 ARRIVAL : 8 AM MARSEILLE

### ✦ INCLUDED EXPERIENCES

RETRO PARTY IN A LEGENDARY COUTURE VILLA BY THE SEA (CANNES), CAR RALLY & TRUFFLE LUNCH (S<sup>T</sup>-TROPEZ)

\* AVAILABLE AS AN EMBARK / DEBARK SHORTER CRUISE 🖞 AT ANCHOR