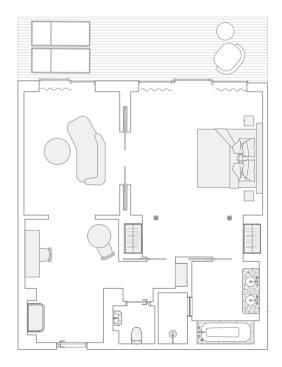

# SUTIN

....

10

III

...

THE PENTHOUSE SUITES ON DECK 7 EMBODY THE ESSENCE OF ELEGANCE AND REFINED LUXURY ABOARD THE YACHT. THESE EXPANSIVE SUITES ARE WITH SOPHISTICATED DECOR AND BESPOKE DETAILS THAT CREATE A UNIQUE SENSE OF PLACE. EACH SUITE INVITES YOU TO RELAX IN SPACIOUS COMFORT, SURROUNDED BY CURATED PIECES THAT BLEND MODERN AESTHETICS WITH TIMELESS CHARM. FOR THOSE SEEKING AN EVEN MORE REMARKABLE EXPERIENCE, ALL SIX SUITES CAN BE SEAMLESSLY COMBINED TO FORM A PRIVATE DECK SPANNING OVER 10,000 SQUARE FEET (APPROXIMATELY 930 SQUARE METERS), OFFERING AN UNMATCHED SANCTUARY OF SPACE AND STYLE ON THE OPEN SEA.

# **PENTHOUSE SUITES**

### PENTHOUSE SIX INCREDIBLE SUITES

Welcome to the pinnacle of luxury aboard the Corinthianthe Penthouse, a collection of six bespoke suites located on Deck 7. Individually remarkable and collectively awe-inspiring, these suites redefine grandeur, offering an unparalleled opportunity to curate your own private oasis at sea. With the option to combine all six suites into a single, expansive private deck, the Penthouse transforms into a sanctuary of sophistication, privacy, and indulgence, making it the ultimate choice for discerning travelers seeking an exclusive escape.

By reserving the entire Penthouse, you unlock a realm of tailored luxury, where every detail is customized to your desires. Available to accomodate up to 22 guests in all, the entire deck becomes your domain, complete with personalized service and amenities designed to elevate your journey. This is more than accommodation; it's a bespoke experience that transcends expectations.

SUITE SIZE 9,989  $ft^{2}$  (928 m<sup>2</sup>)

TERRACE SIZE

5,674 ft<sup>2</sup> (527 m<sup>2</sup>)

N° DECK

PRIVATIZATION OF DECK 7

ORIENT EXPRESS SAILING YACHTS