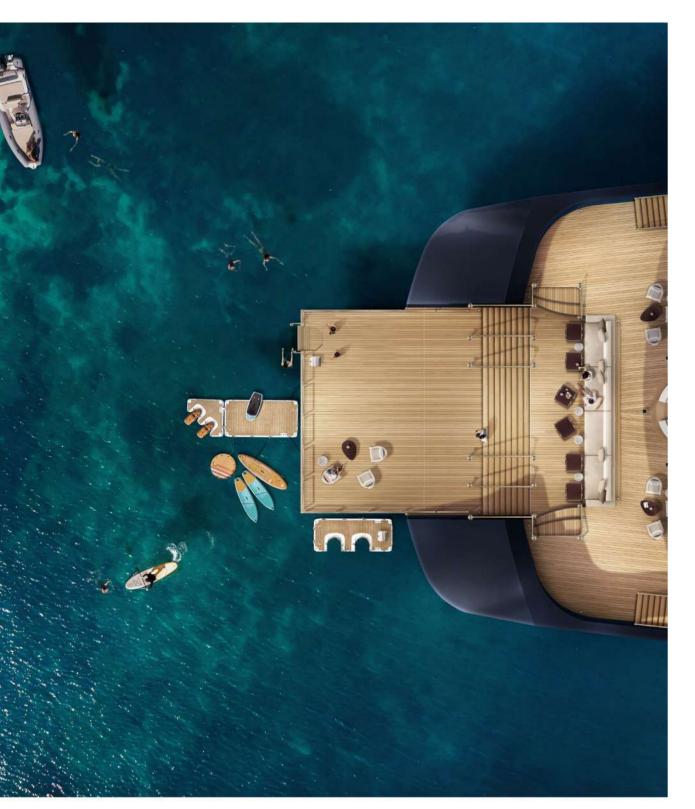

Just as there are a thousand and one ways to enjoy yourself, there are almost as many on the Corinthian.

La Piscine

Nestled at the stern, this Marina is discreet yet majestic, one of the largest ever constructed on a sailboat. When anchored, the Corinthian's platform unfolds, gently settling onto the water, just a few inches above the surface. Under the guidance of skilled instructors, guests can enjoy a variety of water sports -windsurfing, kayaking, snorkeling, paddleboarding, wing foiling, tiwal sailing- or simply visit for the pleasure of unwinding at the Marina bar, overlooking the sea.

## NAUTICAL EXPERIENCE LA MARINA