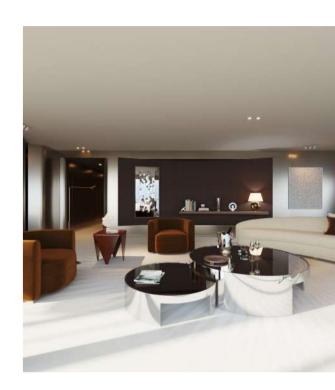

# SUTIN

....

10

III

...

THE PENTHOUSE SUITES ON DECK 7 EMBODY THE ESSENCE OF ELEGANCE AND REFINED LUXURY ABOARD THE YACHT. THESE EXPANSIVE SUITES ARE WITH SOPHISTICATED DECOR AND BESPOKE DETAILS THAT CREATE A UNIQUE SENSE OF PLACE. EACH SUITE INVITES YOU TO RELAX IN SPACIOUS COMFORT, SURROUNDED BY CURATED PIECES THAT BLEND MODERN AESTHETICS WITH TIMELESS CHARM. FOR THOSE SEEKING AN EVEN MORE REMARKABLE EXPERIENCE, ALL SIX SUITES CAN BE SEAMLESSLY COMBINED TO FORM A PRIVATE DECK SPANNING OVER 10,000 SQUARE FEET (APPROXIMATELY 930 SQUARE METERS), OFFERING AN UNMATCHED SANCTUARY OF SPACE AND STYLE ON THE OPEN SEA.

# **PENTHOUSE SUITES**

### PENTHOUSE SIX INCREDIBLE SUITES

Welcome to the pinnacle of luxury aboard the Corinthianthe Penthouse, a collection of six bespoke suites located on Deck 7. Individually remarkable and collectively awe-inspiring, these suites redefine grandeur, offering an unparalleled opportunity to curate your own private oasis at sea. With the option to combine all six suites into a single, expansive private deck, the Penthouse transforms into a sanctuary of sophistication, privacy, and indulgence, making it the ultimate choice for discerning travelers seeking an exclusive escape.