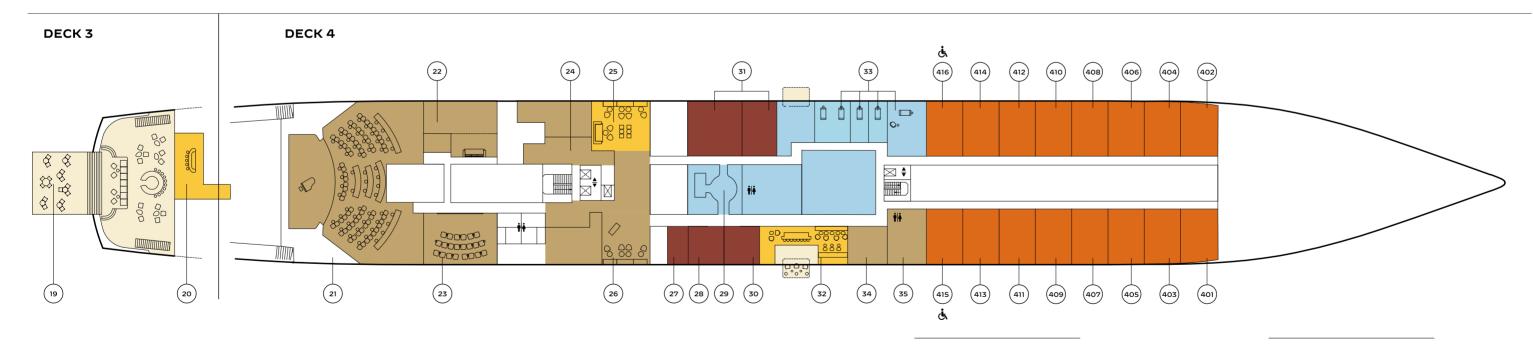

### DECK 5

- 519 520 APPARTEMENT SUITES

- 401-416 PANORAMIQUE SUITES
  - 19 LA MARINA
  - 20 MARINA BAR
  - 21 LE CABARET
  - 22 LE SALON DE MUSIQUE
  - 23 LE CINÉMA
  - 24 LE LOBBY
  - **25** LE BAR DE LA BIBLIOTHÈQUE
  - 26 LA BIBLIOTHÈQUE

- 27 LE TAILLEUR
- 28 LE SALON DE BEAUTÉ
- 29 LE SPA
- **30** LE BARBIER
- 31 LE GYMNASE
- 32 LE SPEAKEASY
- **33** SPA TREATMENT ROOM
- **34** LA SALLE DES CARTES
- **35** LES MOUSSES

BUDAPEST