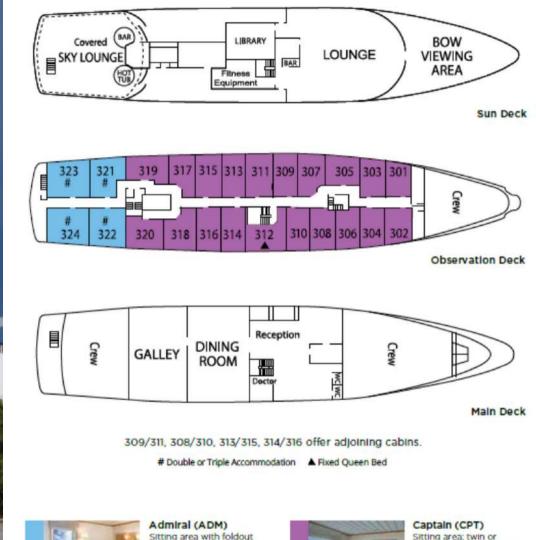

All cabins are outside and above deck with view windows. Cabin/ship diagram not to scale. Images may not represent all cabins within a category.

queen beds; desk and

chair: private bath with

shower

couch; twin or gueen beds;